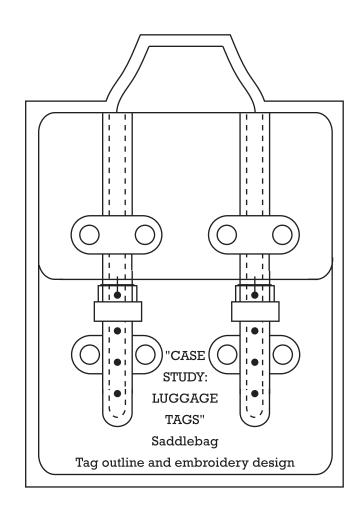

"CASE STUDY: LUGGAGE TAGS" "CASE STUDY: LUGGAGE TAGS" Window outline Suitcase Saddlebag Window outline Pagoulline Carborbag Carborbag

Print your chosen design/templates from the *Homespun* website. Before printing, check the Print dialog box – it is important that in the field next to the words "Page Scaling" you have selected "None" to ensure your design/templates print out at 100%.