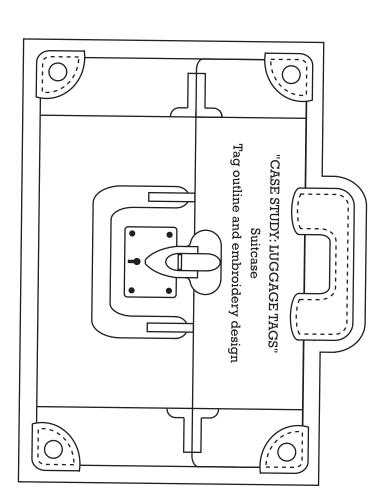

"CASE STUDY: LUGGAGE TAGS" "CASE STUDY: LUGGAGE TAGS" Window outline Suitcase Saddlebag Window outline Pagoulline Carborbag Carborbag

Print your chosen design/templates from the *Homespun* website. Before printing, check the Print dialog box – it is important that in the field next to the words "Page Scaling" you have selected "None" to ensure your design/templates print out at 100%.