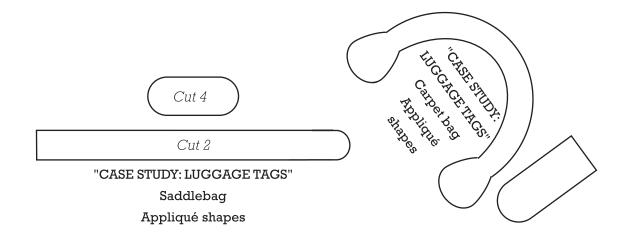

"CASE STUDY: LUGGAGE TAGS" "CASE STUDY: LUGGAGE TAGS" Window outline Suitcase Saddlebag Window outline Pagoulline Carborbag Carborbag

Print your chosen design/templates from the *Homespun* website. Before printing, check the Print dialog box – it is important that in the field next to the words "Page Scaling" you have selected "None" to ensure your design/templates print out at 100%.