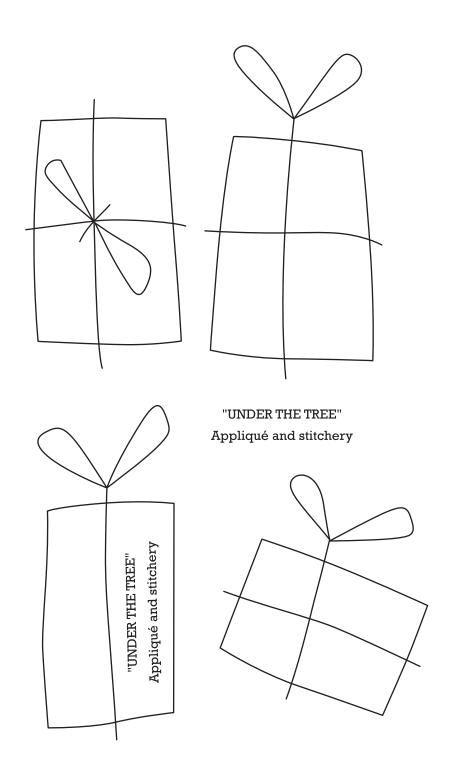

Print your chosen design/templates from the *Homespun* website. Before printing, check the Print dialog box – it is important that in the field next to the words "Page Scaling" you have selected "None" to ensure your design/templates print out at 100%.





Print your chosen design/templates from the *Homespun* website. Before printing, check the Print dialog box – it is important that in the field next to the words "Page Scaling" you have selected "None" to ensure your design/templates print out at 100%.





Print your chosen design/templates from the *Homespun* website. Before printing, check the Print dialog box – it is important that in the field next to the words "Page Scaling" you have selected "None" to ensure your design/templates print out at 100%.



## "UNDER THE TREE" Appliqué and stitchery