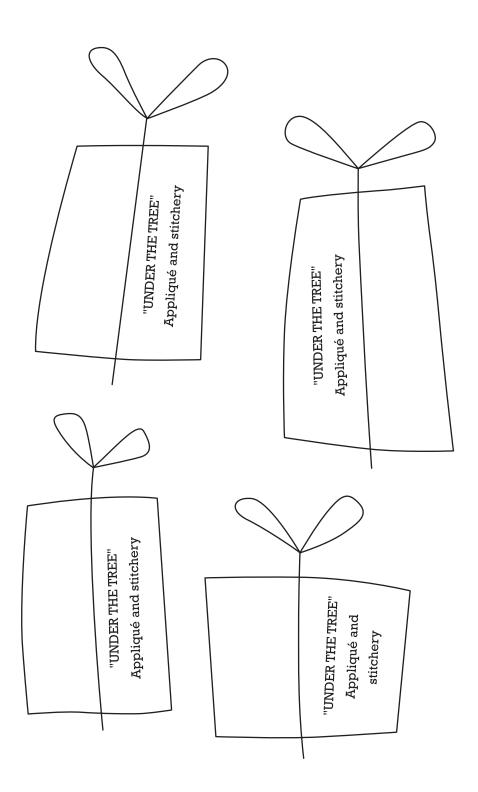

Print your chosen design/templates from the *Homespun* website. Before printing, check the Print dialog box – it is important that in the field next to the words "Page Scaling" you have selected "None" to ensure your design/templates print out at 100%.