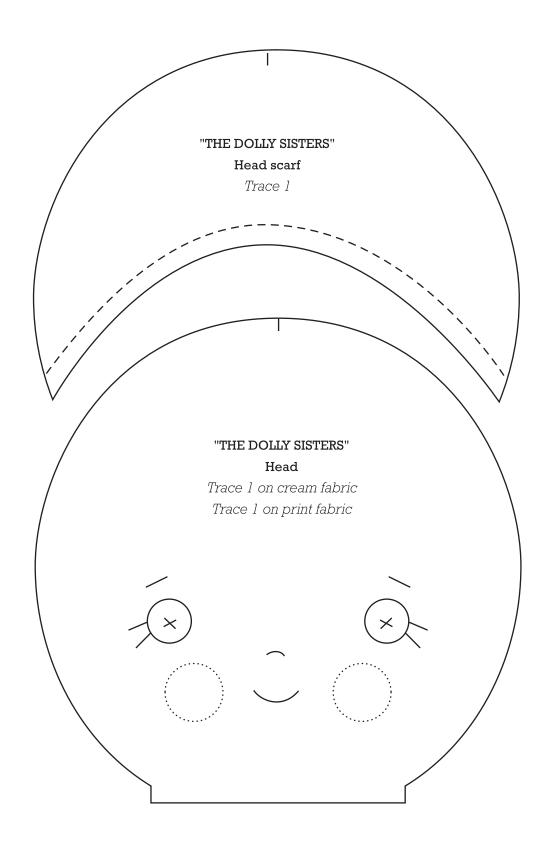

Print your chosen design/templates from the *Homespun* website. Before printing, check the Print dialog box – it is important that in the field next to the words "Page Scaling" you have selected "None" to ensure your design/templates print out at 100%.