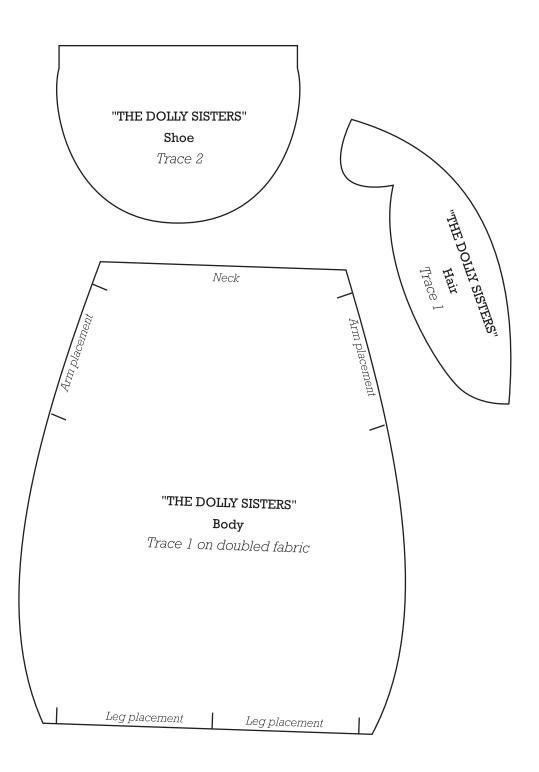

Leave open "THE DOLLY SISTERS" Arm Trace 2 on doubled fabric "THE DOLLY SISTERS" Leg Trace 2 on doubled fabric

Print your chosen design/templates from the *Homespun* website. Before printing, check the Print dialog box – it is important that in the field next to the words "Page Scaling" you have selected "None" to ensure your design/templates print out at 100%.