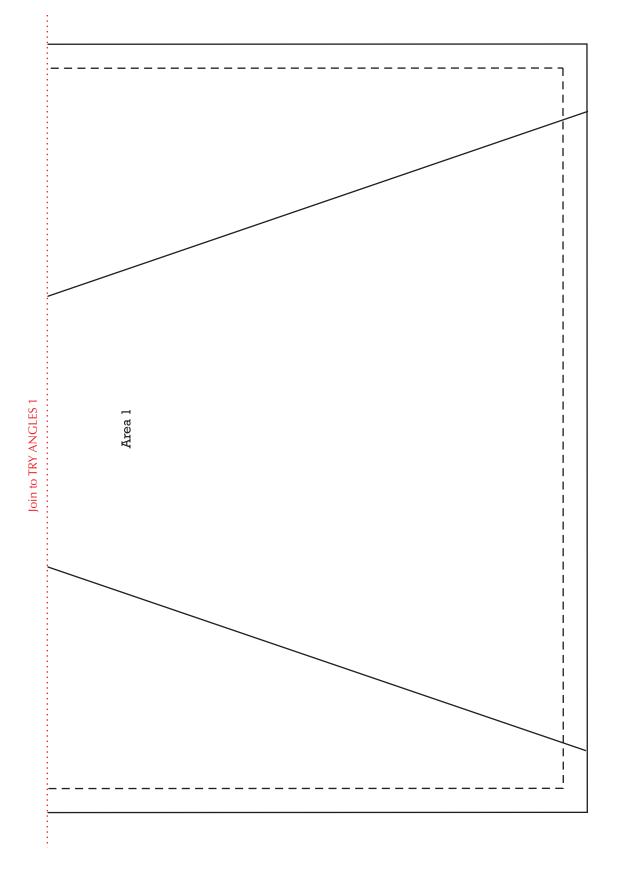

Jour heart in your hands Copyright Universal Magazines Homespun Vol.17 No.12 Issue 163 TRY ANGLES 1 Area 2 Join to TRY ANGLES 2 Dogtooth border foundation "TRY ANGLES" Area 3

Print your chosen design/templates from the Homespun website. Before printing, check the Print dialog box - it is important that in the field next to the words "Page Scaling" you have selected "None" to ensure your design/templates print out at 100%.