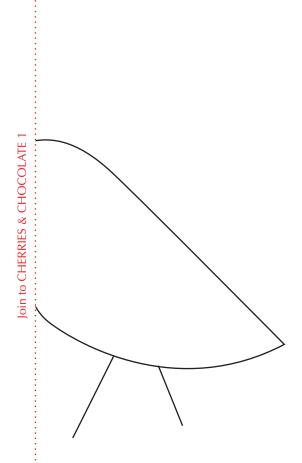

Join to CHERRIES & CHOCOLATE 2 "CHERRIES & CHOCOLATE" Appliqué and stitchery "CHERRIES & CHOCOLATE" Flower stitchery "CHERRIES & CHOCOLATE" Large hexagon "CHERRIES CHOCOLATE" Small hexagon

Print your chosen design/templates from the *Homespun* website. Before printing, check the Print dialog box – it is important that in the field next to the words "Page Scaling" you have selected "None" to ensure your design/templates print out at 100%.