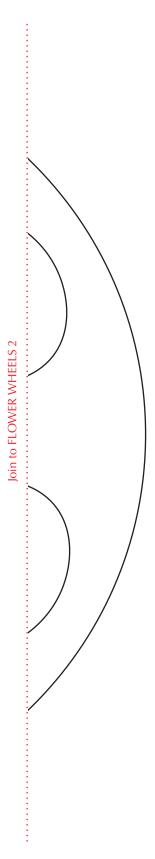

Print your chosen design/templates from the *Homespun* website. Before printing, check the Print dialog box – it is important that in the field next to the words "Page Scaling" you have selected "None" to ensure your design/templates print out at 100%.

Print your chosen design/templates from the  ${\it Homespun}$  website. Before printing, check the Print dialog box – it is important that in the field next to the words "Page Scaling" you have selected "None" to ensure your design/templates print out at 100%.

2

Print your chosen design/templates from the *Homespun* website. Before printing, check the Print dialog box – it is important that in the field next to the words "Page Scaling" you have selected "None" to ensure your design/templates print out at 100%.