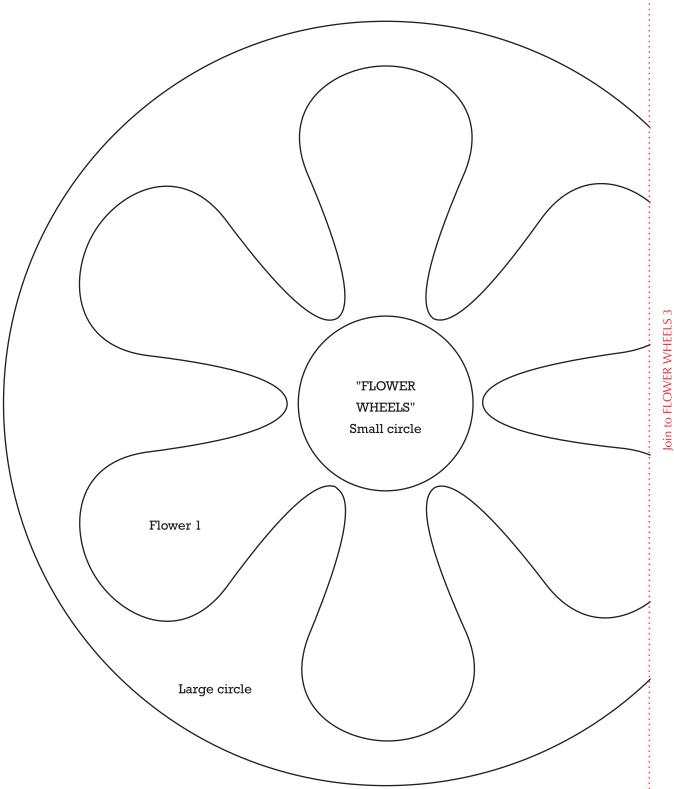

2

Print your chosen design/templates from the *Homespun* website. Before printing, check the Print dialog box – it is important that in the field next to the words "Page Scaling" you have selected "None" to ensure your design/templates print out at 100%.