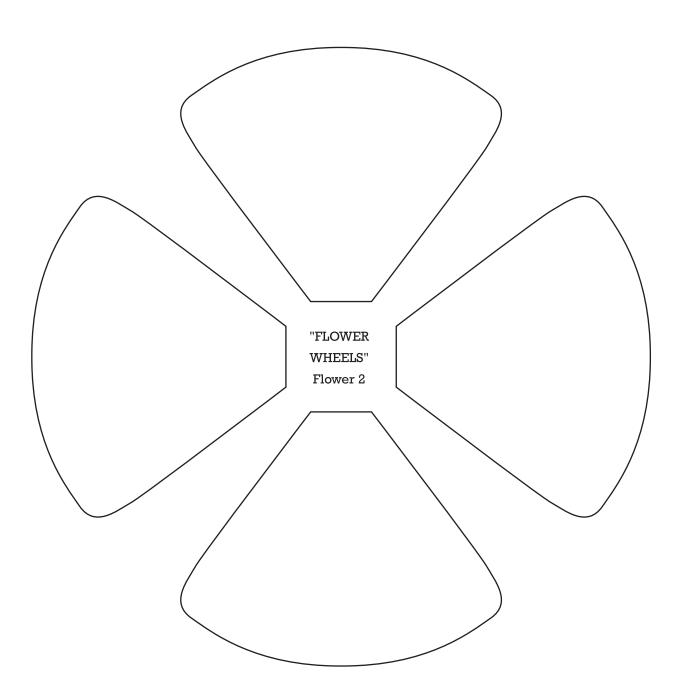

Print your chosen design/templates from the *Homespun* website. Before printing, check the Print dialog box – it is important that in the field next to the words "Page Scaling" you have selected "None" to ensure your design/templates print out at 100%.