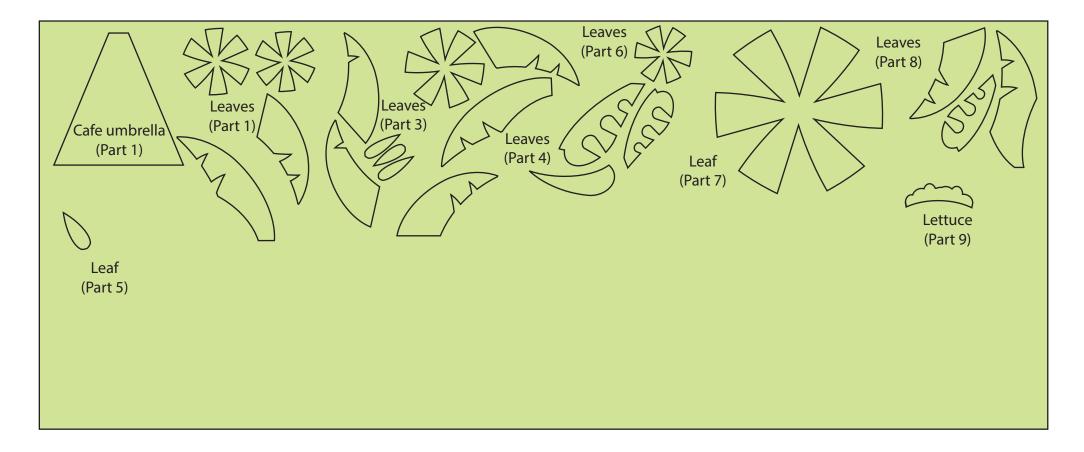

Tan - Fabric A



## Grey - Fabric B



### Starfruit - Fabric C



Sky blue - Fabric D



#### Banana - Fabric E



### Mint green - Fabric F







### Tomato red - Fabric I







## Magenta - Fabric K



### Satsuma - Fabric L



## Bright Yellow - Fabric M



# Lemon yellow - Fabric N



### Coral - Fabric O

















## Licorice strip - Fabric T

| Eight so<br>- Bord | quares, 3³<br>er 2 (Part | ⁄4in<br>1) |  |
|--------------------|--------------------------|------------|--|
|                    |                          |            |  |
|                    |                          |            |  |



Silver - Fabric V

| Eight so<br>- Bord | quares, 3³<br>er 2 (Part | ⁄4in<br>1) |  |
|--------------------|--------------------------|------------|--|
|                    |                          |            |  |
|                    |                          |            |  |

Fuchsia - Fabric W

| Five strips