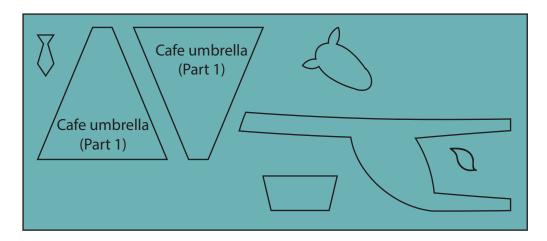

Eight strips, 2in across the width of the fabric - Border 1 (Part 1)

Three strips, 3<sup>3</sup>/<sub>4</sub>in across the width of the fabric - Border 2 (Part 1)

|                                                               | One pocket shape (Part 1) |
|---------------------------------------------------------------|---------------------------|
| One rectangle, 5½ x 14in -<br>Trace four cafe umbrella shapes |                           |
|                                                               | Softie shapes (Part 10)   |