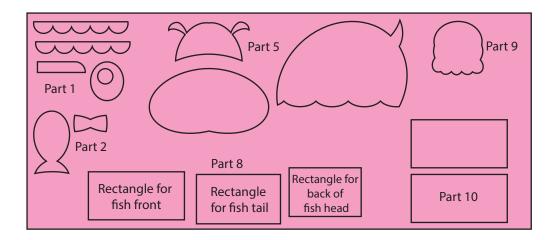

Fuchsia - Fabric W

| Five strips, ½in across the width of the fabric - binding (Part 10) |
|---------------------------------------------------------------------|
|                                                                     |
|                                                                     |
| Part 10                                                             |