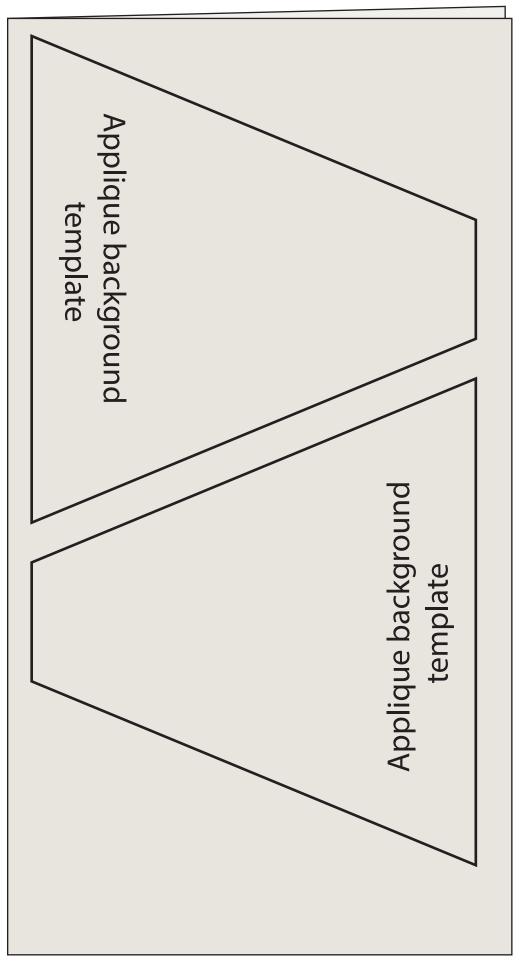

Eight strips, 2in across the width of the fabric - Border 1 (Part 1)

Three strips, 3<sup>3</sup>/<sub>4</sub>in across the width of the fabric - Border 2 (Part 1)

|                                                               | One pocket shape (Part 1) |
|---------------------------------------------------------------|---------------------------|
| One rectangle, 5½ x 14in -<br>Trace four cafe umbrella shapes |                           |
|                                                               | Softie shapes (Part 10)   |