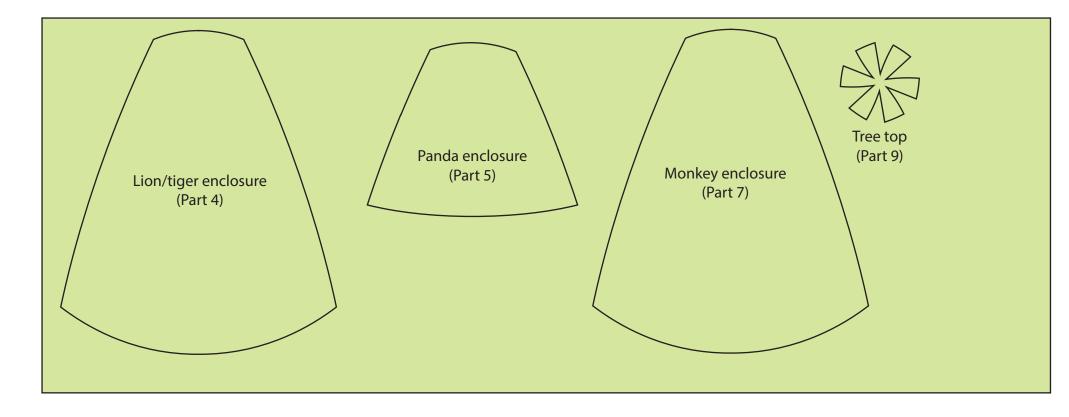

Tan - Fabric A



## Grey - Fabric B



### Starfruit - Fabric C



Sky blue - Fabric D



#### Banana - Fabric E



### Mint green - Fabric F







### Tomato red - Fabric I







## Magenta - Fabric K



### Satsuma - Fabric L



## Bright Yellow - Fabric M



# Lemon yellow - Fabric N



### Coral - Fabric O

















## Licorice strip - Fabric T

| Eight so<br>- Bord | quares, 3³<br>er 2 (Part | ⁄4in<br>1) |  |
|--------------------|--------------------------|------------|--|
|                    |                          |            |  |
|                    |                          |            |  |



Silver - Fabric V

| Eight so<br>- Bord | quares, 3³<br>er 2 (Part | ⁄4in<br>1) |  |
|--------------------|--------------------------|------------|--|
|                    |                          |            |  |
|