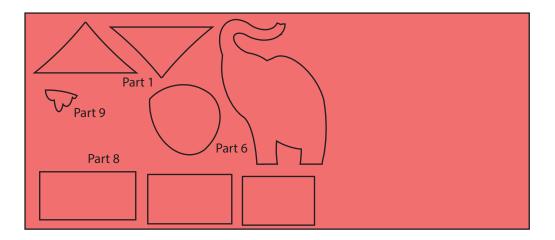

Eight strips, 2in across the width of the fabric - Border 1 (Part 1)

Three strips, 3<sup>3</sup>/<sub>4</sub>in across the width of the fabric - Border 2 (Part 1)

|                                                               | One pocket shape (Part 1) |
|---------------------------------------------------------------|---------------------------|
| One rectangle, 5½ x 14in -<br>Trace four cafe umbrella shapes |                           |
|                                                               | Softie shapes (Part 10)   |