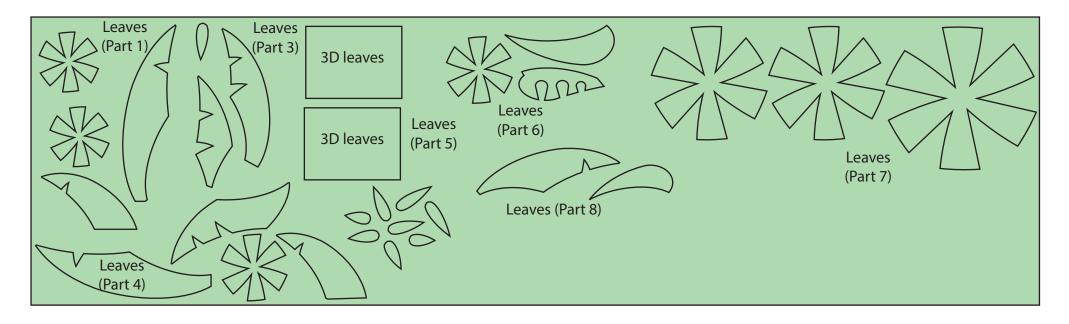

Tan - Fabric A



## Grey - Fabric B



### Starfruit - Fabric C



Sky blue - Fabric D



#### Banana - Fabric E



### Mint green - Fabric F







### Tomato red - Fabric I







## Magenta - Fabric K



### Satsuma - Fabric L



## Bright Yellow - Fabric M



# Lemon yellow - Fabric N



### Coral - Fabric O

















## Licorice strip - Fabric T

| Eight so<br>- Bord | quares, 3³<br>er 2 (Part | ⁄4in<br>1) |  |
|--------------------|--------------------------|------------|--|
|                    |                          |            |  |
|                    |                          |            |  |



Silver - Fabric V

| Eight so<br>- Bord | quares, 3³<br>er 2 (Part | ⁄4in<br>1) |  |
|--------------------|--------------------------|------------|--|
|                    |                          |            |  |
|                    |                          |            |  |

Fuchsia - Fabric W

| Five stri