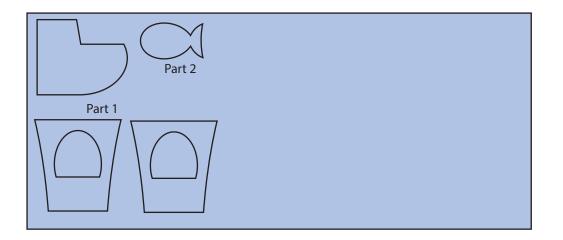

Eight strips, 2in across the width of the fabric - Border 1 (Part 1)

Three strips, 3<sup>3</sup>/<sub>4</sub>in across the width of the fabric - Border 2 (Part 1)

|                                                               | One pocket shape (Part 1) |
|---------------------------------------------------------------|---------------------------|
| One rectangle, 5½ x 14in -<br>Trace four cafe umbrella shapes |                           |
|                                                               | Softie shapes (Part 10)   |