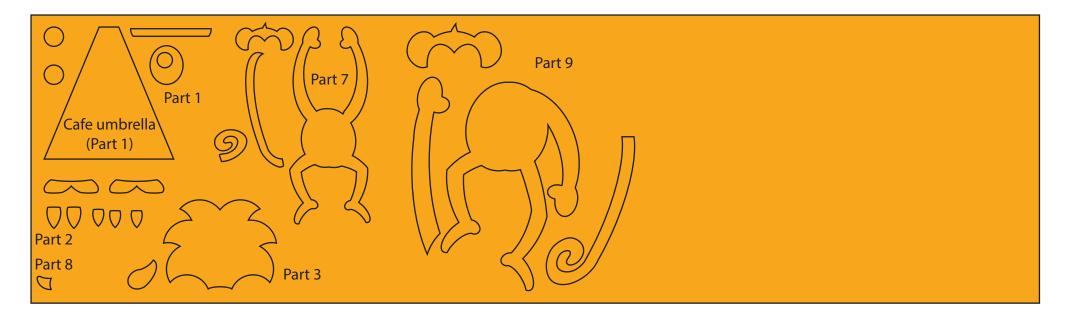

Tan - Fabric A



## Grey - Fabric B



### Starfruit - Fabric C



Sky blue - Fabric D



#### Banana - Fabric E



### Mint green - Fabric F







### Tomato red - Fabric I







## Magenta - Fabric K



### Satsuma - Fabric L



## Bright Yellow - Fabric M



# Lemon yellow - Fabric N



### Coral - Fabric O

















## Licorice strip - Fabric T

| Eight so<br>- Bord | quares, 3³<br>er 2 (Part | ⁄4in<br>1) |  |
|--------------------|--------------------------|------------|--|
|                    |                          |            |  |
|                    |                          |            |  |



Silver - Fabric V

| Eight so<br>- Bord | quares, 3³<br>er 2 (Part | ⁄4in<br>1) |  |
|--------------------|--------------------------|------------|--|
|                    |                          |            |  |
|                    |                          |            |  |

Fuchsia - Fabric W

| Five strips, ½in across the width of the fabric - binding (Part 10) |
|--------------------------