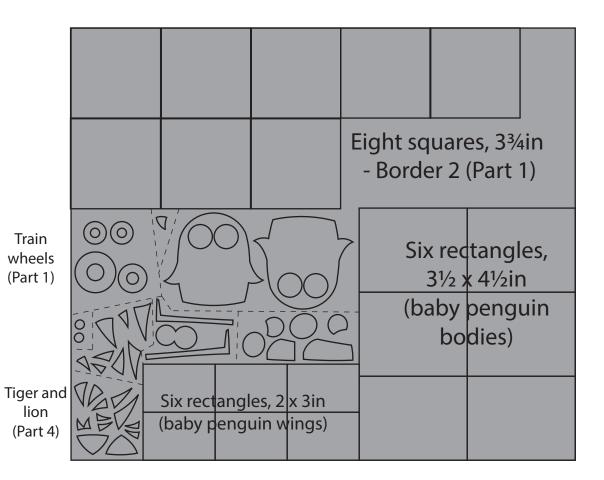

## Licorice strip - Fabric T

| Eight so<br>- Bord | quares, 3³<br>er 2 (Part | ⁄4in<br>1) |  |
|--------------------|--------------------------|------------|--|
|                    |                          |            |  |
|                    |                          |            |  |

Silver - Fabric V

| Eight so<br>- Bord | quares, 3³<br>er 2 (Part | ⁄4in<br>1) |  |
|--------------------|--------------------------|------------|--|
|                    |                          |            |  |
|                    |                          |            |  |