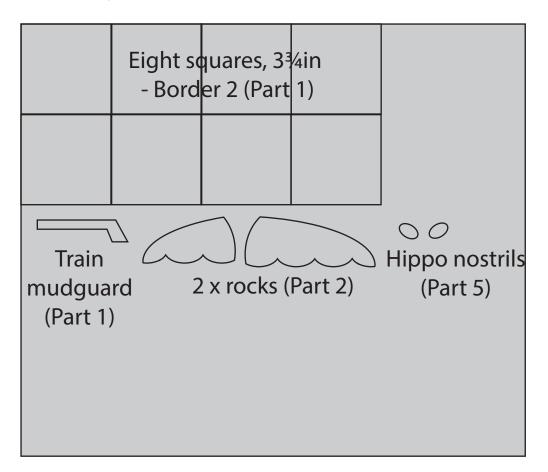

Silver - Fabric V

| Eight so<br>- Bord | quares, 3³<br>er 2 (Part | ⁄4in<br>1) |  |
|--------------------|--------------------------|------------|--|
|                    |                          |            |  |
|                    |                          |            |  |