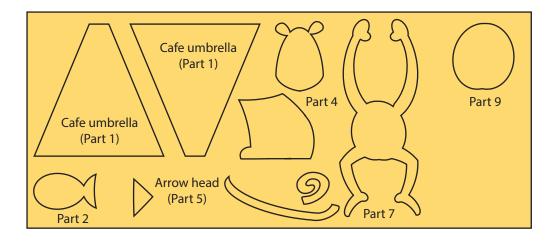

Eight strips, 2in across the width of the fabric - Border 1 (Part 1)

Three strips, 3<sup>3</sup>/<sub>4</sub>in across the width of the fabric - Border 2 (Part 1)

|                                                               | One pocket shape (Part 1) |
|---------------------------------------------------------------|---------------------------|
| One rectangle, 5½ x 14in -<br>Trace four cafe umbrella shapes |                           |
|                                                               | Softie shapes (Part 10)   |