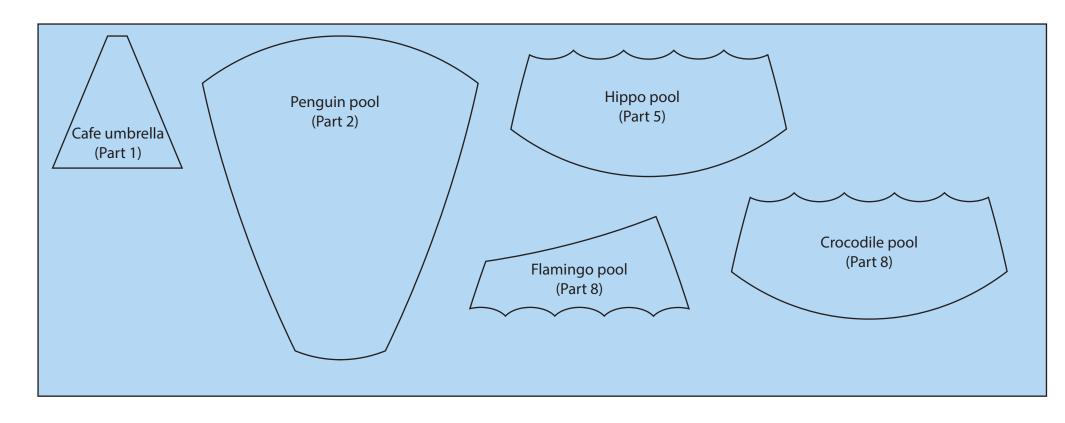

Eight strips, 2in across the width of the fabric - Border 1 (Part 1)

Three strips, 3<sup>3</sup>/<sub>4</sub>in across the width of the fabric - Border 2 (Part 1)

|                                                               | One pocket shape (Part 1) |
|---------------------------------------------------------------|---------------------------|
| One rectangle, 5½ x 14in -<br>Trace four cafe umbrella shapes |                           |
|                                                               | Softie shapes (Part 10)   |