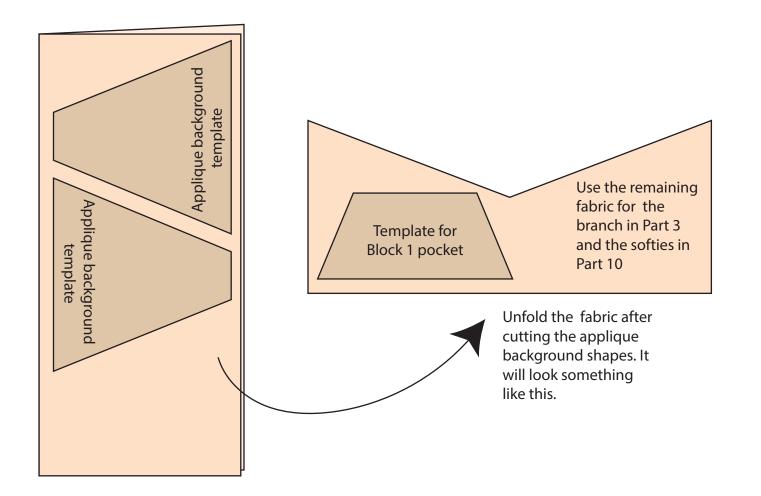

Eight strips, 2in across the width of the fabric - Border 1 (Part 1)

Three strips, 3<sup>3</sup>/<sub>4</sub>in across the width of the fabric - Border 2 (Part 1)

|                                                               | One pocket shape (Part 1) |
|---------------------------------------------------------------|---------------------------|
| One rectangle, 5½ x 14in -<br>Trace four cafe umbrella shapes |                           |
|                                                               | Softie shapes (Part 10)   |