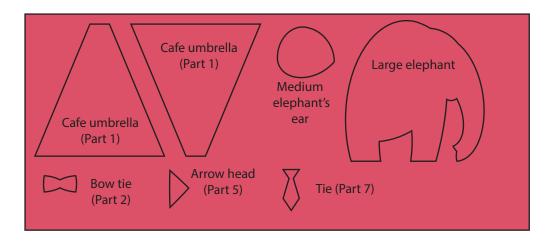

Eight strips, 2in across the width of the fabric - Border 1 (Part 1)

Three strips, 3<sup>3</sup>/<sub>4</sub>in across the width of the fabric - Border 2 (Part 1)

|                                                               | One pocket shape (Part 1) |
|---------------------------------------------------------------|---------------------------|
| One rectangle, 5½ x 14in -<br>Trace four cafe umbrella shapes |                           |
|                                                               | Softie shapes (Part 10)   |