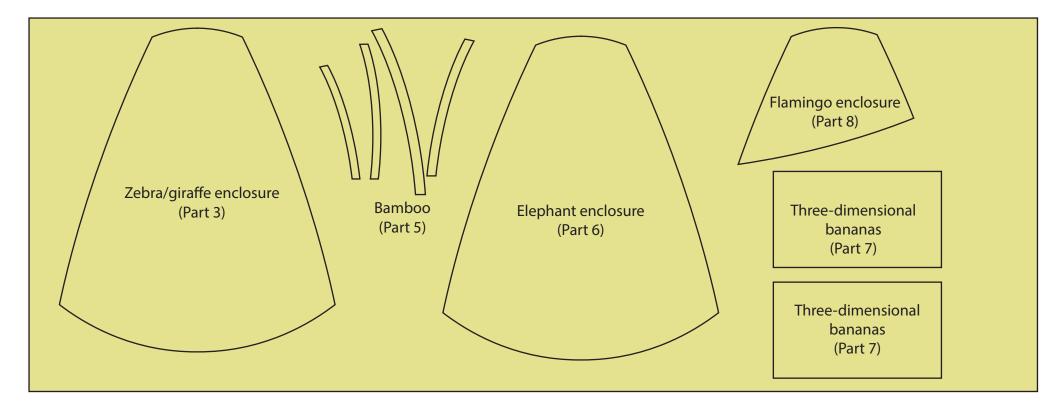

Eight strips, 2in across the width of the fabric - Border 1 (Part 1)

Three strips, 3<sup>3</sup>/<sub>4</sub>in across the width of the fabric - Border 2 (Part 1)

|                                                               | One pocket shape (Part 1) |
|---------------------------------------------------------------|---------------------------|
| One rectangle, 5½ x 14in -<br>Trace four cafe umbrella shapes |                           |
|                                                               | Softie shapes (Part 10)   |