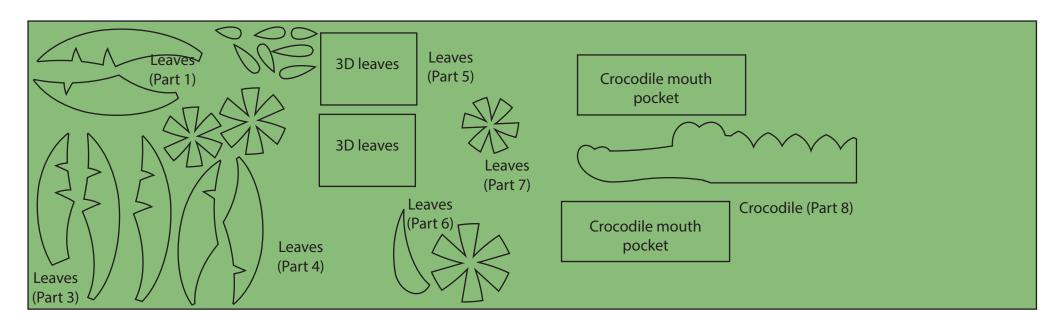

Tan - Fabric A



## Grey - Fabric B



### Starfruit - Fabric C



Sky blue - Fabric D



#### Banana - Fabric E



### Mint green - Fabric F







### Tomato red - Fabric I







## Magenta - Fabric K



### Satsuma - Fabric L



## Bright Yellow - Fabric M



# Lemon yellow - Fabric N



### Coral - Fabric O

















## Licorice strip - Fabric T

| Eight so<br>- Bord | quares, 3³<br>er 2 (Part | ⁄4in<br>1) |  |
|--------------------|--------------------------|------------|--|
|                    |                          |            |  |
|                    |                          |            |  |



Silver - Fabric V

| Eight so<br>- Bord | quares, 3³<br>er 2 (Part | ⁄4in<br>1) |  |
|--------------------|--------------------------|------------|--|
|                    |                          |            |  |
|                    |                          |            |  |

Fuchsia - Fabric W

| Five strips,