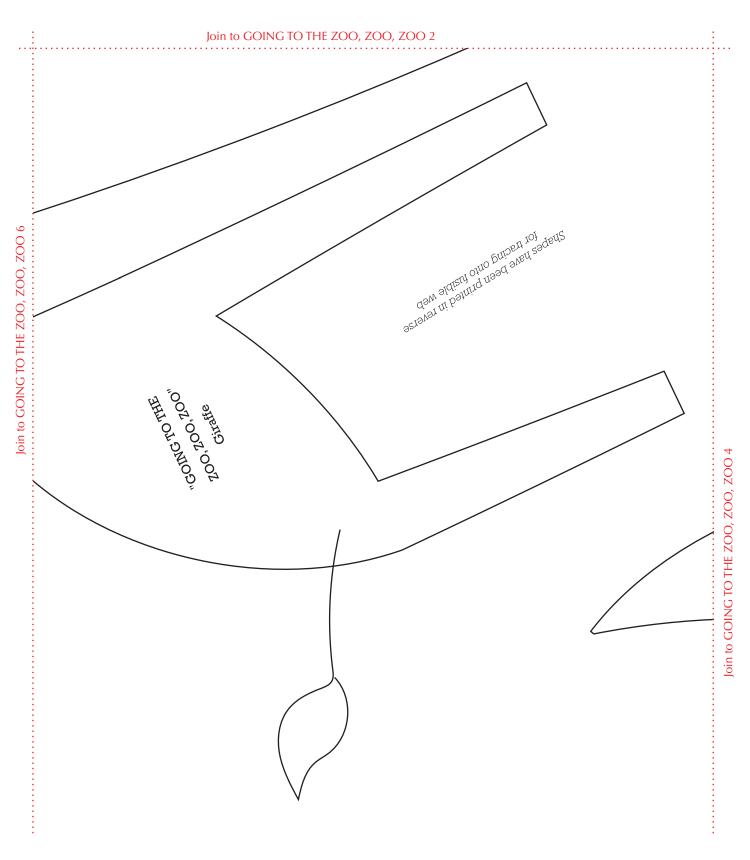

our heart in your hands Print your chosen design/templates from the Homespun website. Before printing, check the Print dialog box - it is important that in the field next to the words "Page Scaling" you have selected "None" to ensure your design/templates print out at 100%. Copyright Universal Magazines Homespun Vol.18 No.04 Issue 167 GOING TO THE ZOO, ZOO, ZOO 3 Shapes have been printed in reverse for tracing onto fusible web Zebra "005,200,200Z "GOING TO THE LL/ 