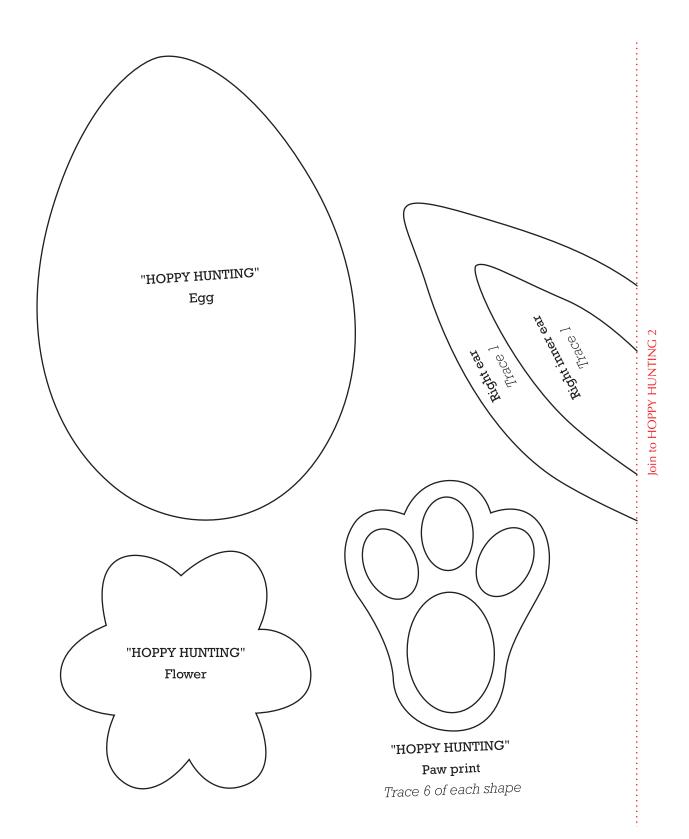

Print your chosen design/templates from the *Homespun* website. Before printing, check the Print dialog box – it is important that in the field next to the words "Page Scaling" you have selected "None" to ensure your design/templates print out at 100%.

"HOPPY HUNTING" Flower centre "HOPPY HUNTING" Foot Join to HOPPY HUNTING 1 Trace 2 "HOPPY HUNTING" Bunny Trace 1 Nose Trace 1 Shapes have been printed in reverse for tracing onto fusible web