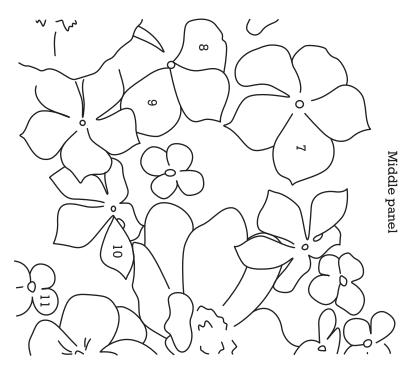

## "PANSIES AND PEONIES POUCH" Embroidery designs

Designs have been printed in reverse for tracing

Print your chosen design/templates from the *Homespun* website. Before printing, check the Print dialog box – it is important that in the field next to the words "Page Scaling" you have selected "None" to ensure your design/templates print out at 100%.