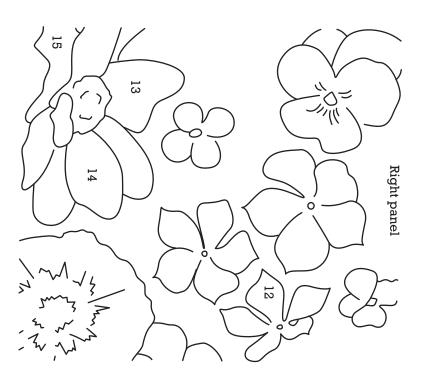

## "PANSIES AND PEONIES POUCH" Embroidery designs

Designs have been printed in reverse for tracing

Print your chosen design/templates from the *Homespun* website. Before printing, check the Print dialog box – it is important that in the field next to the words "Page Scaling" you have selected "None" to ensure your design/templates print out at 100%.