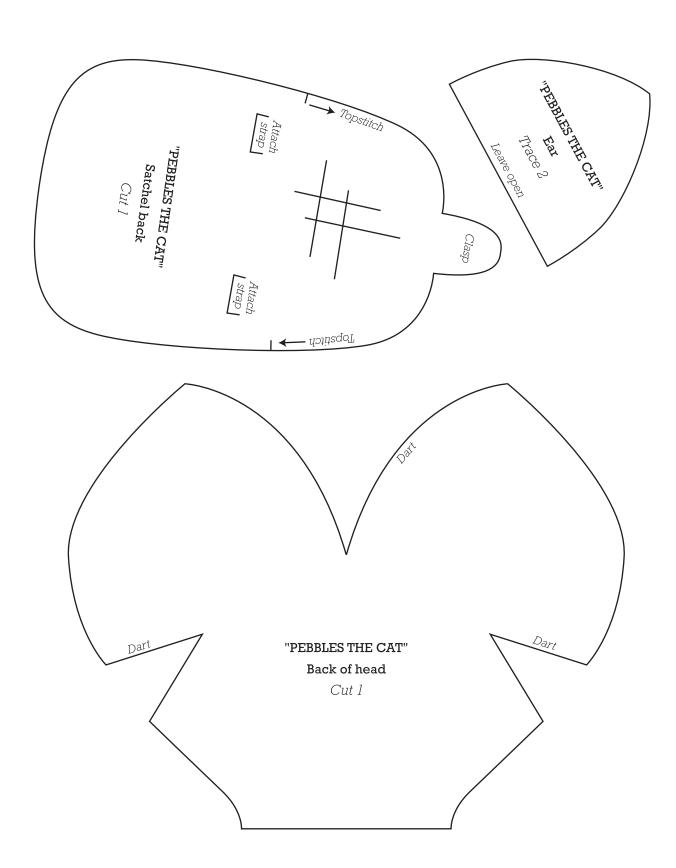

Print your chosen design/templates from the *Homespun* website. Before printing, check the Print dialog box – it is important that in the field next to the words "Page Scaling" you have selected "None" to ensure your design/templates print out at 100%.