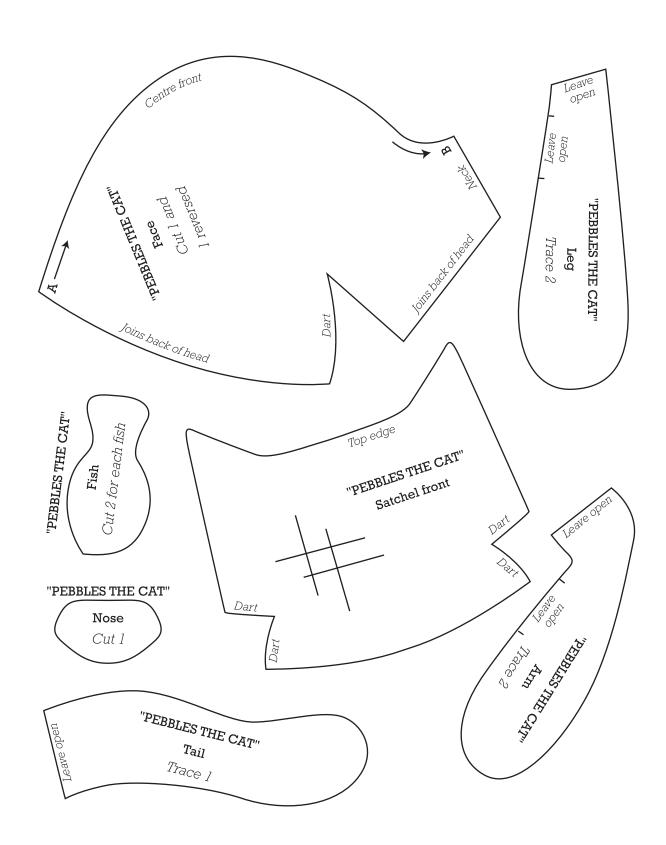

Print your chosen design/templates from the *Homespun* website. Before printing, check the Print dialog box – it is important that in the field next to the words "Page Scaling" you have selected "None" to ensure your design/templates print out at 100%.