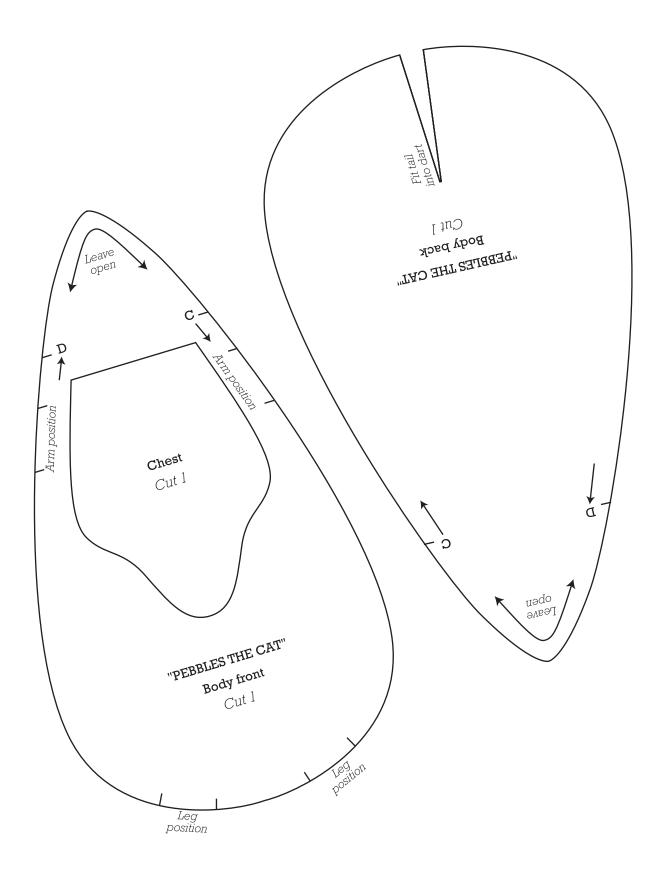

Print your chosen design/templates from the *Homespun* website. Before printing, check the Print dialog box – it is important that in the field next to the words "Page Scaling" you have selected "None" to ensure your design/templates print out at 100%.





Print your chosen design/templates from the *Homespun* website. Before printing, check the Print dialog box – it is important that in the field next to the words "Page Scaling" you have selected "None" to ensure your design/templates print out at 100%.





Print your chosen design/templates from the *Homespun* website. Before printing, check the Print dialog box – it is important that in the field next to the words "Page Scaling" you have selected "None" to ensure your design/templates print out at 100%.