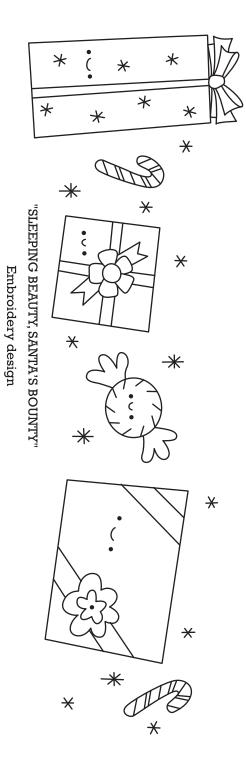

Join to SLEEPING BEAUTY, SANTA'S BOUNTY 2

. . . . . . . . .

Print your chosen design/templates from the *Homespun* website. Before printing, check the Print dialog box – it is important that in the field next to the words "Page Scaling" you have selected "None" to ensure your design/templates print out at 100%.

Join to SLEEPING BEAUTY, SANTA'S BOUNTY 1