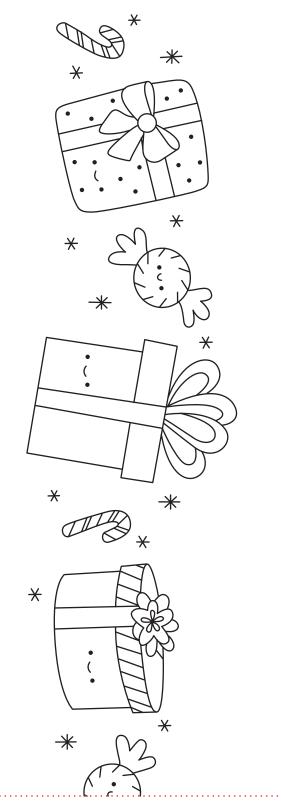

Print your chosen design/templates from the *Homespun* website. Before printing, check the Print dialog box – it is important that in the field next to the words "Page Scaling" you have selected "None" to ensure your design/templates print out at 100%.





Join to SLEEPING BEAUTY, SANTA'S BOUNTY 2

. . . . . . . . .

Print your chosen design/templates from the *Homespun* website. Before printing, check the Print dialog box – it is important that in the field next to the words "Page Scaling" you have selected "None" to ensure your design/templates print out at 100%.



Join to SLEEPING BEAUTY, SANTA'S BOUNTY 1