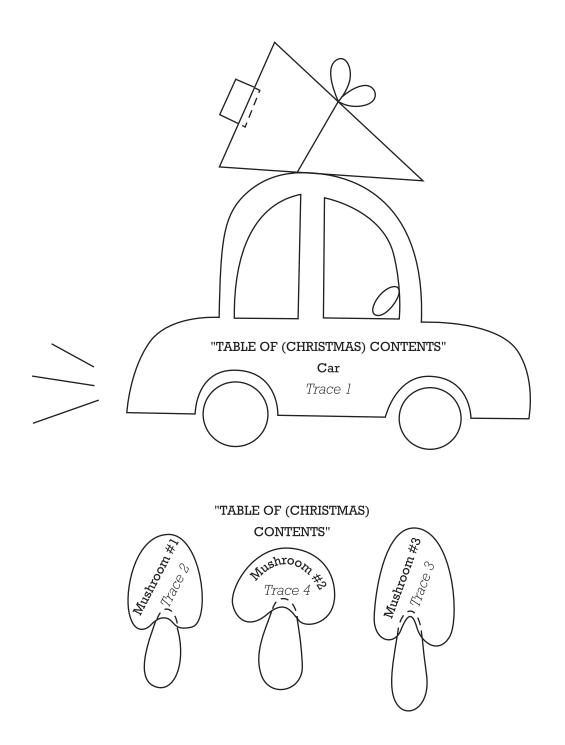

Print your chosen design/templates from the *Homespun* website. Before printing, check the Print dialog box – it is important that in the field next to the words "Page Scaling" you have selected "None" to ensure your design/templates print out at 100%.