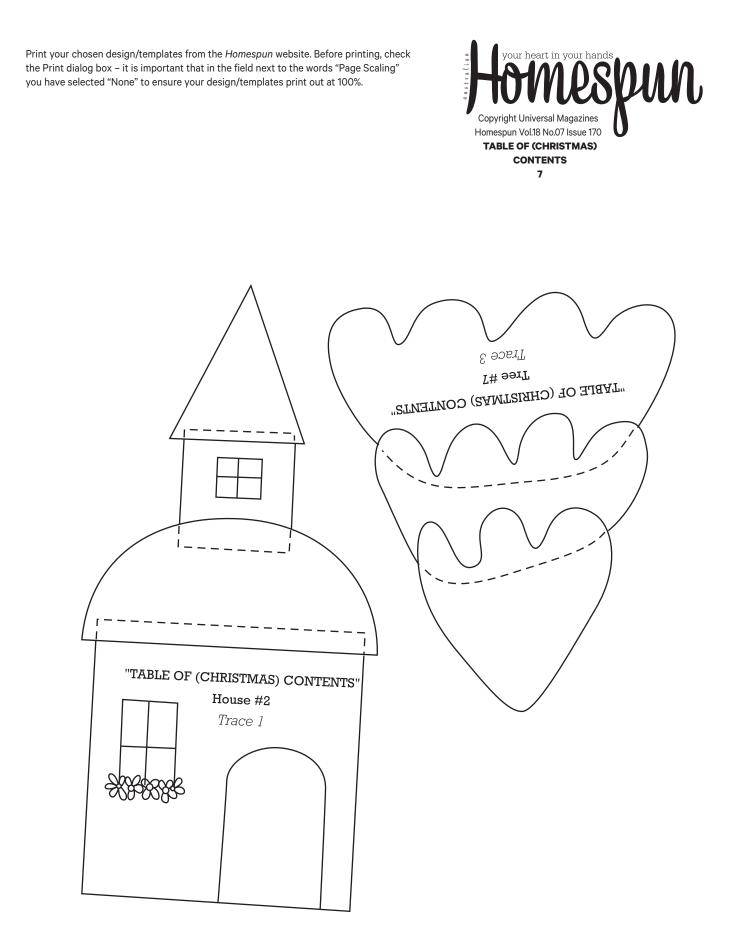

Print your chosen design/templates from the *Homespun* website. Before printing, check the Print dialog box – it is important that in the field next to the words "Page Scaling" you have selected "None" to ensure your design/templates print out at 100%.