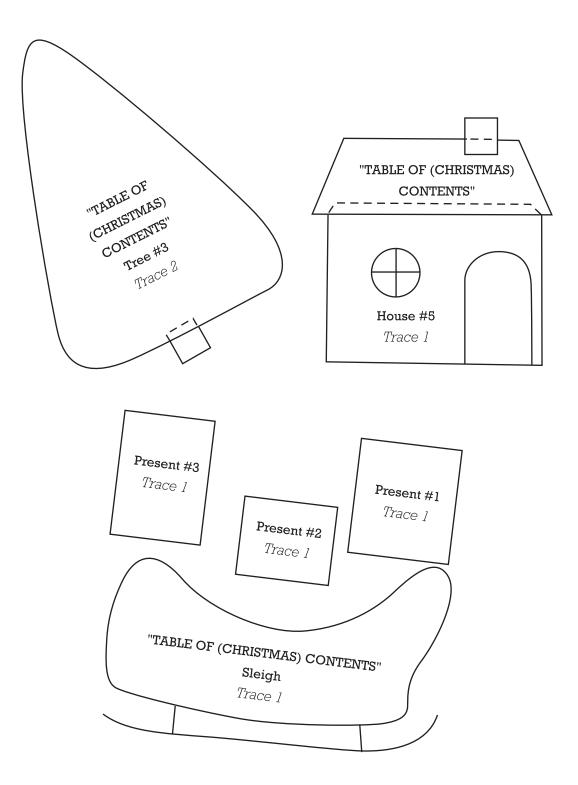

Print your chosen design/templates from the *Homespun* website. Before printing, check the Print dialog box – it is important that in the field next to the words "Page Scaling" you have selected "None" to ensure your design/templates print out at 100%.