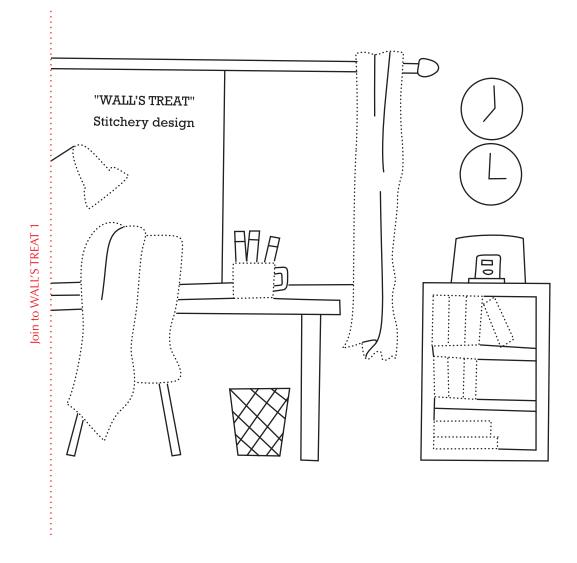

Print your chosen design/templates from the *Homespun* website. Before printing, check the Print dialog box – it is important that in the field next to the words "Page Scaling" you have selected "None" to ensure your design/templates print out at 100%.





Print your chosen design/templates from the *Homespun* website. Before printing, check the Print dialog box – it is important that in the field next to the words "Page Scaling" you have selected "None" to ensure your design/templates print out at 100%.





Print your chosen design/templates from the *Homespun* website. Before printing, check the Print dialog box – it is important that in the field next to the words "Page Scaling" you have selected "None" to ensure your design/templates print out at 100%.