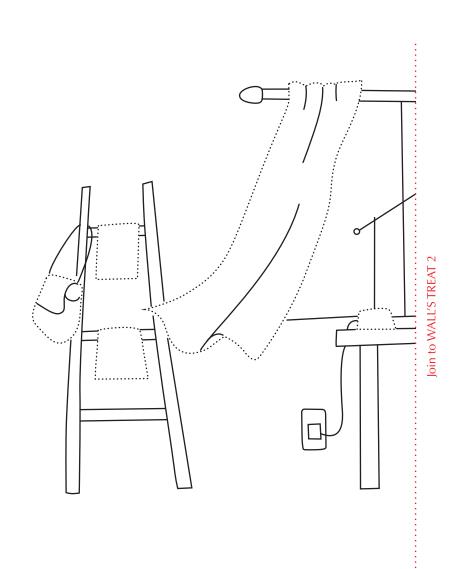

Print your chosen design/templates from the *Homespun* website. Before printing, check the Print dialog box – it is important that in the field next to the words "Page Scaling" you have selected "None" to ensure your design/templates print out at 100%.





Print your chosen design/templates from the *Homespun* website. Before printing, check the Print dialog box – it is important that in the field next to the words "Page Scaling" you have selected "None" to ensure your design/templates print out at 100%.





Print your chosen design/templates from the *Homespun* website. Before printing, check the Print dialog box – it is important that in the field next to the words "Page Scaling" you have selected "None" to ensure your design/templates print out at 100%.