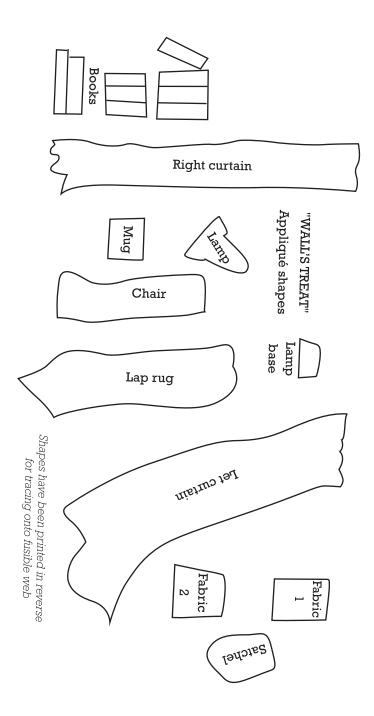

Print your chosen design/templates from the *Homespun* website. Before printing, check the Print dialog box – it is important that in the field next to the words "Page Scaling" you have selected "None" to ensure your design/templates print out at 100%.