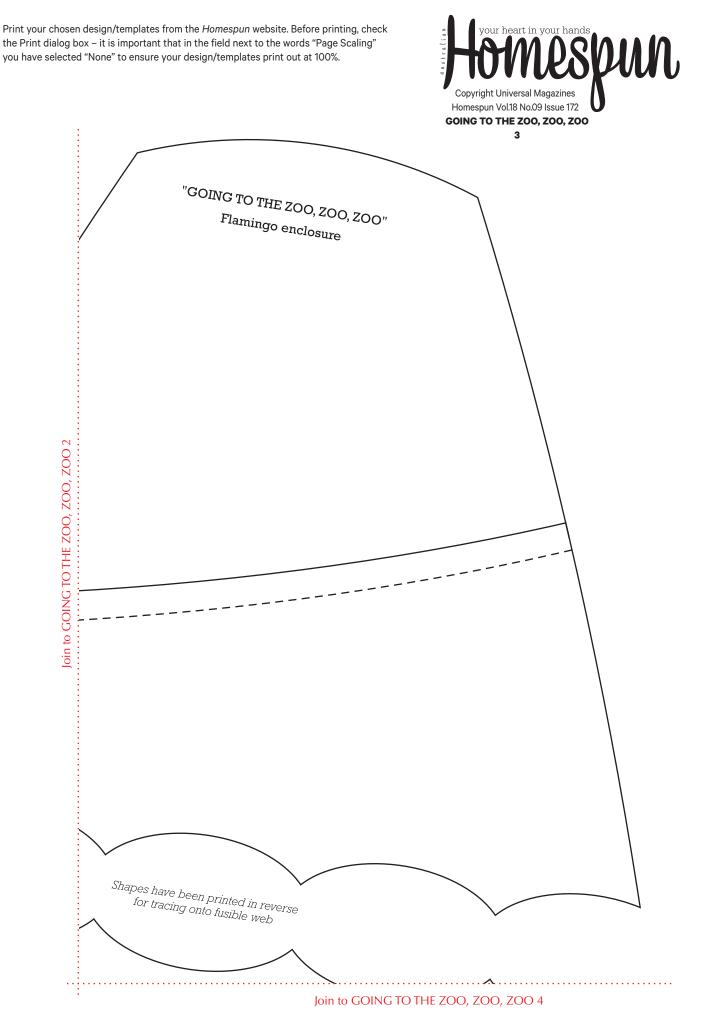

Print your chosen design/templates from the *Homespun* website. Before printing, check the Print dialog box – it is important that in the field next to the words "Page Scaling" you have selected "None" to ensure your design/templates print out at 100%.