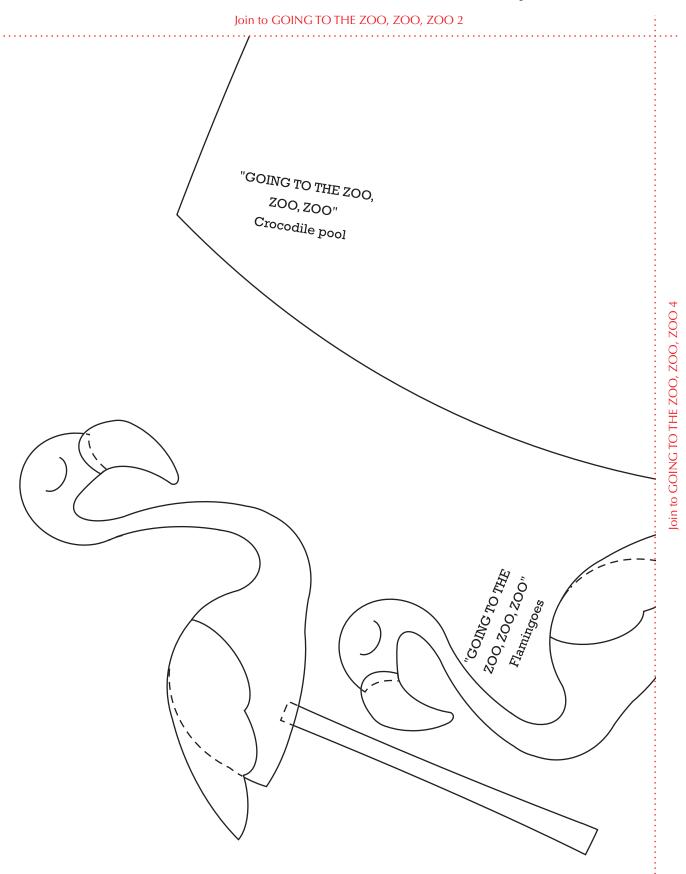

Print your chosen design/templates from the *Homespun* website. Before printing, check the Print dialog box – it is important that in the field next to the words "Page Scaling" you have selected "None" to ensure your design/templates print out at 100%.