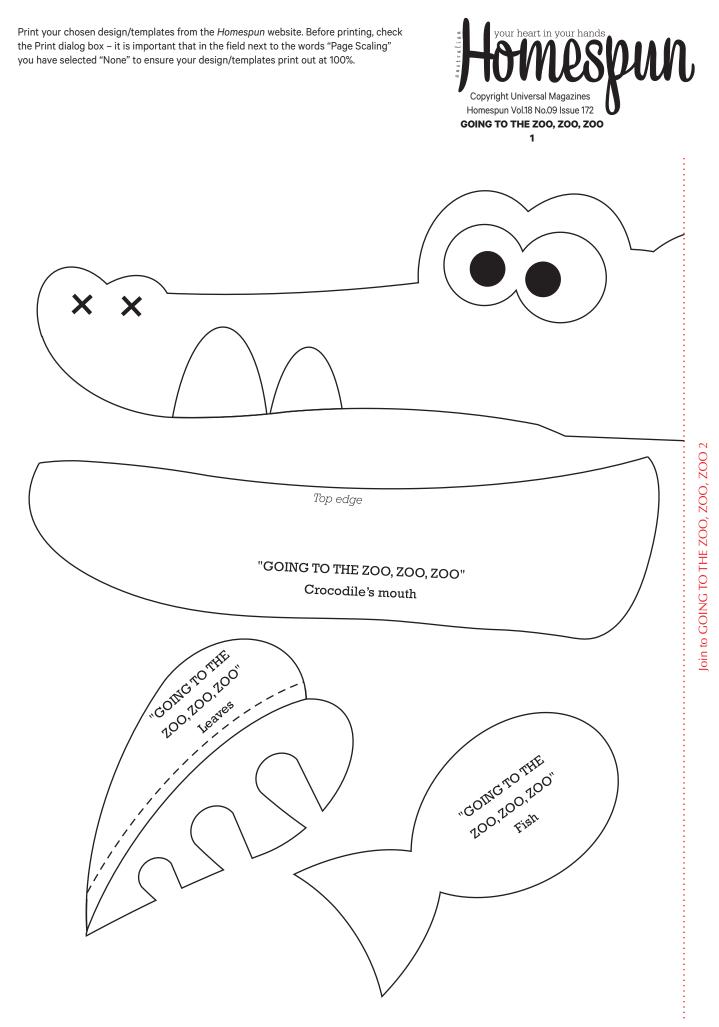

For private use only. Commercial use or resale prohibited

Print your chosen design/templates from the *Homespun* website. Before printing, check the Print dialog box – it is important that in the field next to the words "Page Scaling" you have selected "None" to ensure your design/templates print out at 100%.