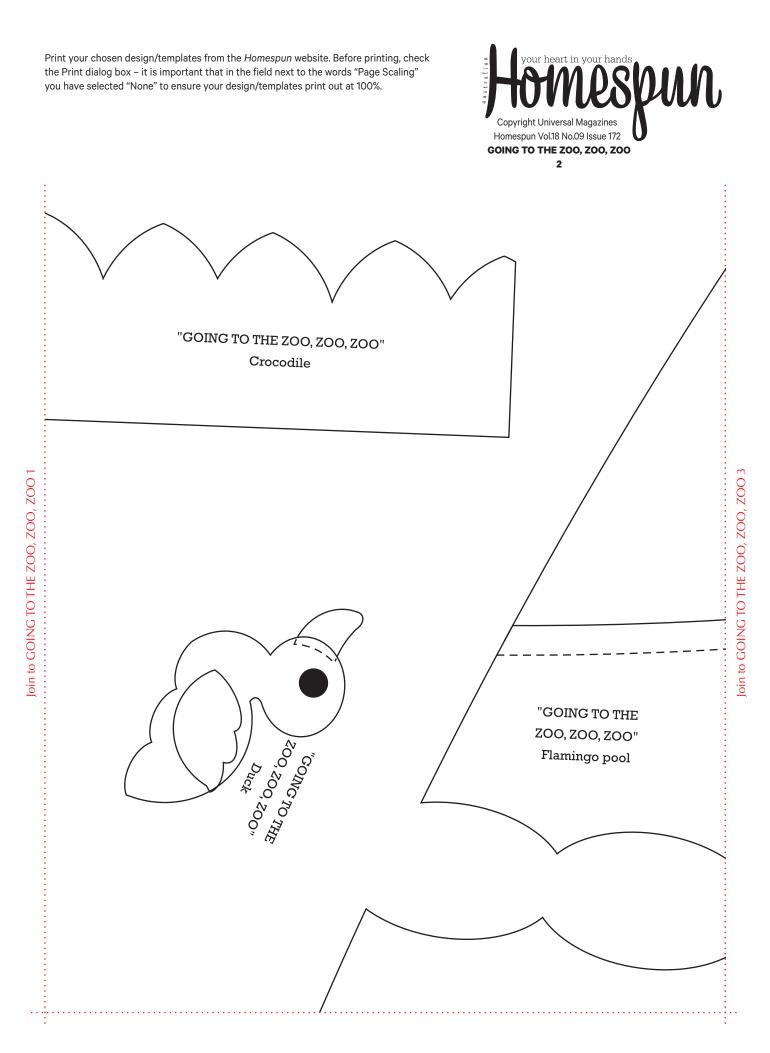

Print your chosen design/templates from the *Homespun* website. Before printing, check the Print dialog box – it is important that in the field next to the words "Page Scaling" you have selected "None" to ensure your design/templates print out at 100%.