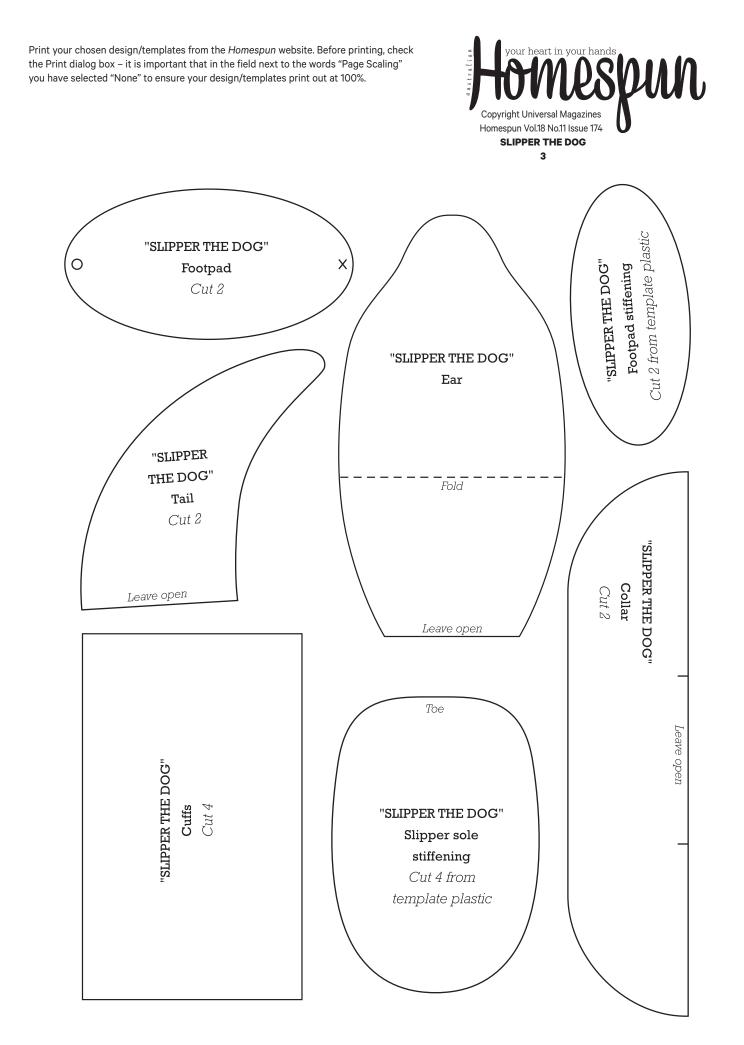

Print your chosen design/templates from the *Homespun* website. Before printing, check the Print dialog box – it is important that in the field next to the words "Page Scaling" you have selected "None" to ensure your design/templates print out at 100%.