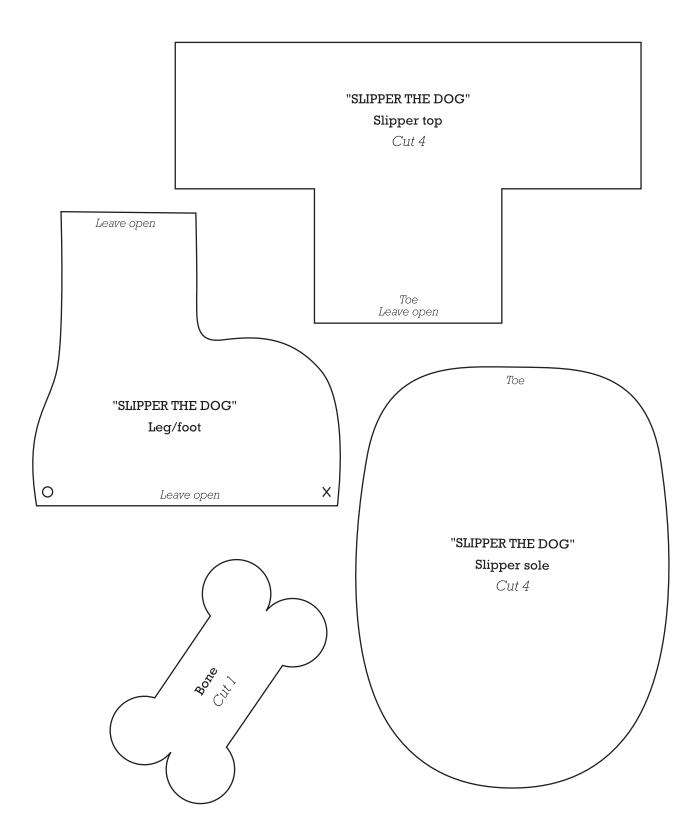

Print your chosen design/templates from the *Homespun* website. Before printing, check the Print dialog box – it is important that in the field next to the words "Page Scaling" you have selected "None" to ensure your design/templates print out at 100%.