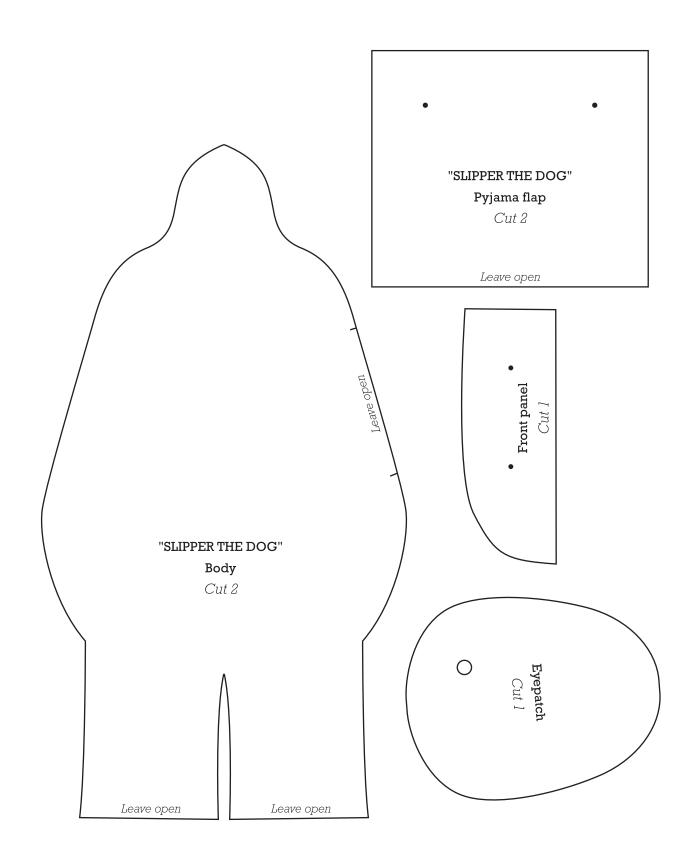

Print your chosen design/templates from the *Homespun* website. Before printing, check the Print dialog box – it is important that in the field next to the words "Page Scaling" you have selected "None" to ensure your design/templates print out at 100%.