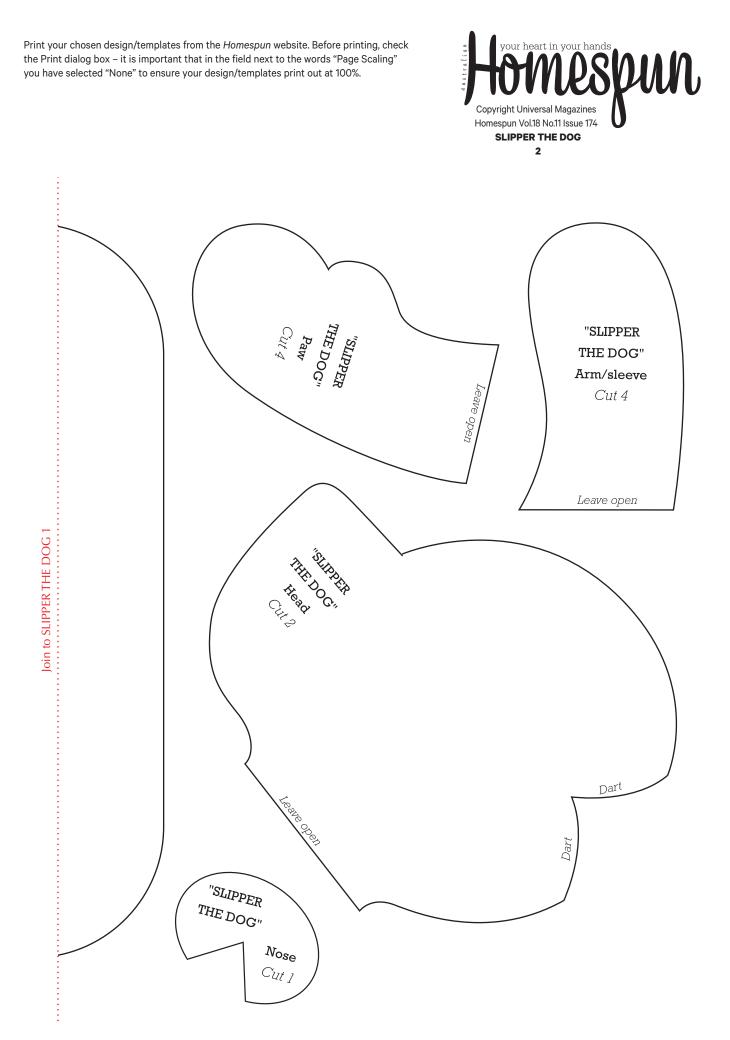

Print your chosen design/templates from the *Homespun* website. Before printing, check the Print dialog box – it is important that in the field next to the words "Page Scaling" you have selected "None" to ensure your design/templates print out at 100%.