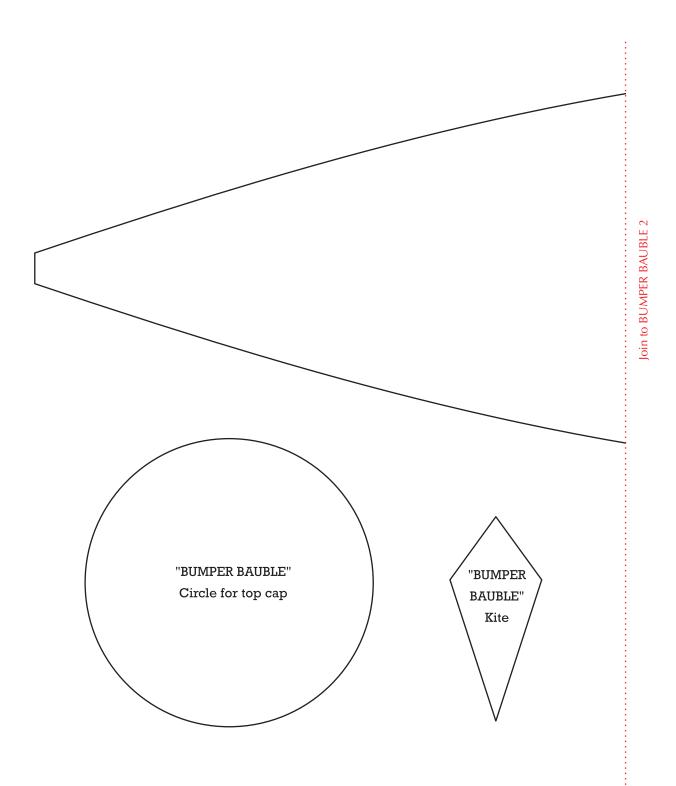

Join to BUMPER BAUBLE 1 "BUMPER BAUBLE" Straight grain **Cushion** insert

Print your chosen design/templates from the *Homespun* website. Before printing, check the Print dialog box – it is important that in the field next to the words "Page Scaling" you have selected "None" to ensure your design/templates print out at 100%.