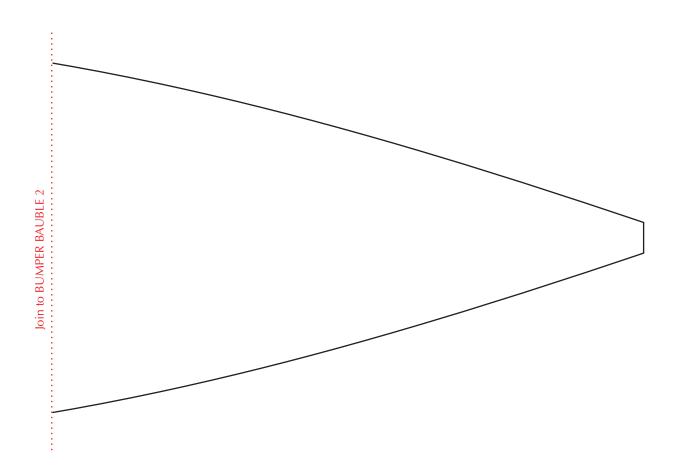

Join to BUMPER BAUBLE 1 "BUMPER BAUBLE" Straight grain **Cushion** insert

Print your chosen design/templates from the *Homespun* website. Before printing, check the Print dialog box – it is important that in the field next to the words "Page Scaling" you have selected "None" to ensure your design/templates print out at 100%.