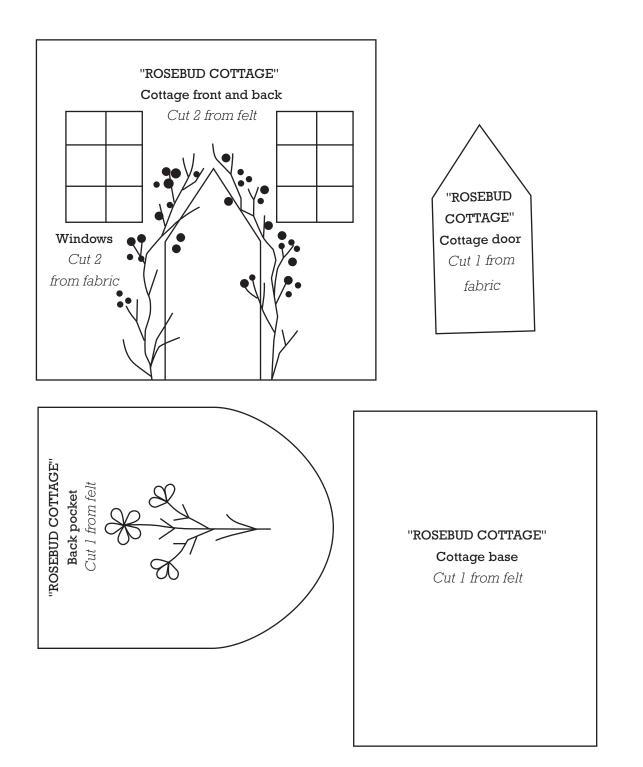

| "ROSEBUD COTTAGE"<br>Cottage roof<br>Cut 1 from felt and<br>1 from fabric |  |
|---------------------------------------------------------------------------|--|
| "ROSEBUD COTTAGE"<br>Cottage side<br>Cut 2 from felt                      |  |