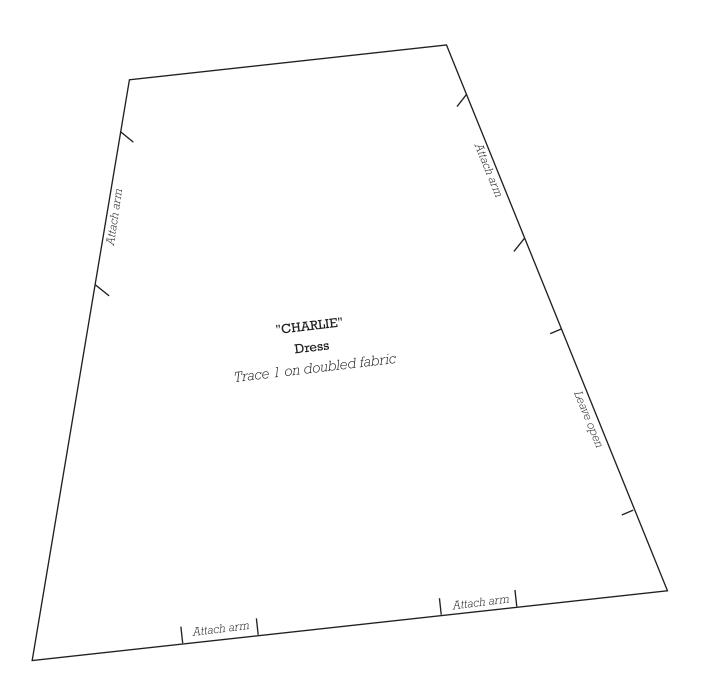

Print your chosen design/templates from the *Homespun* website. Before printing, check the Print dialog box – it is important that in the field next to the words "Page Scaling" you have selected "None" to ensure your design/templates print out at 100%.