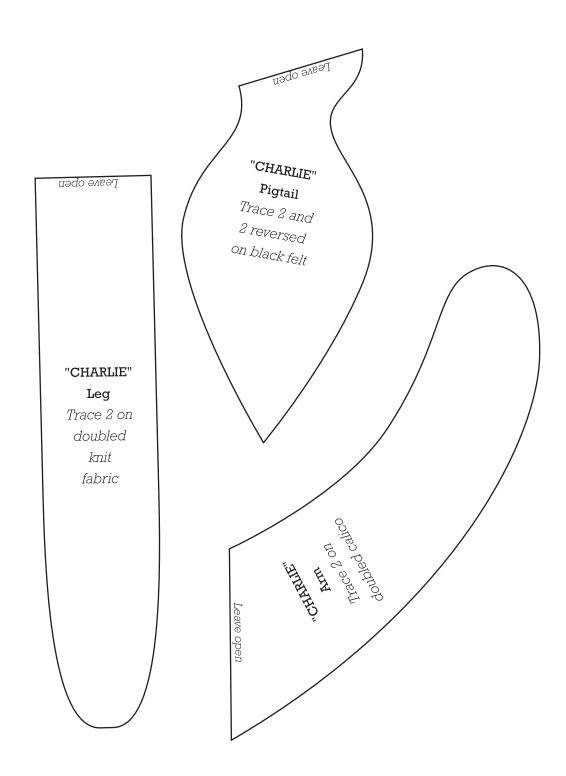

Print your chosen design/templates from the *Homespun* website. Before printing, check the Print dialog box – it is important that in the field next to the words "Page Scaling" you have selected "None" to ensure your design/templates print out at 100%.