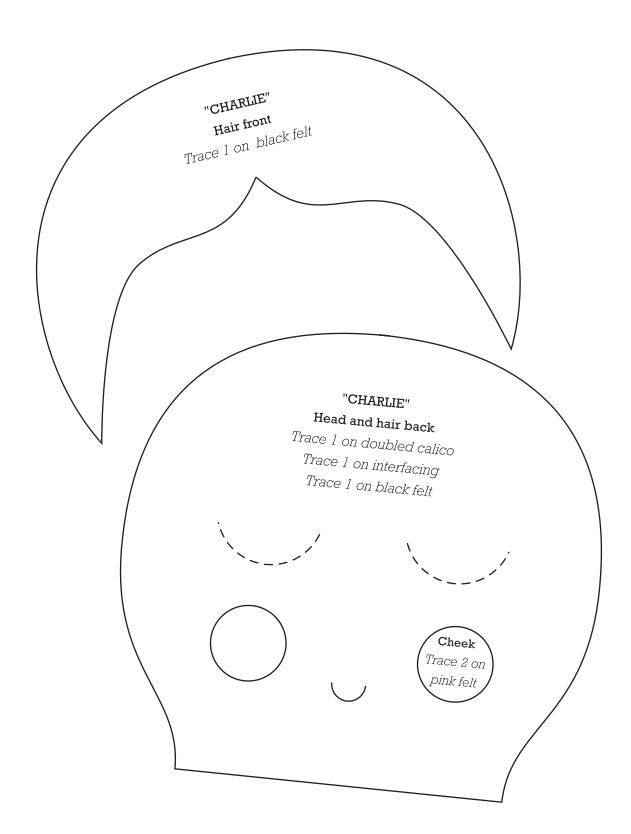

Print your chosen design/templates from the *Homespun* website. Before printing, check the Print dialog box – it is important that in the field next to the words "Page Scaling" you have selected "None" to ensure your design/templates print out at 100%.