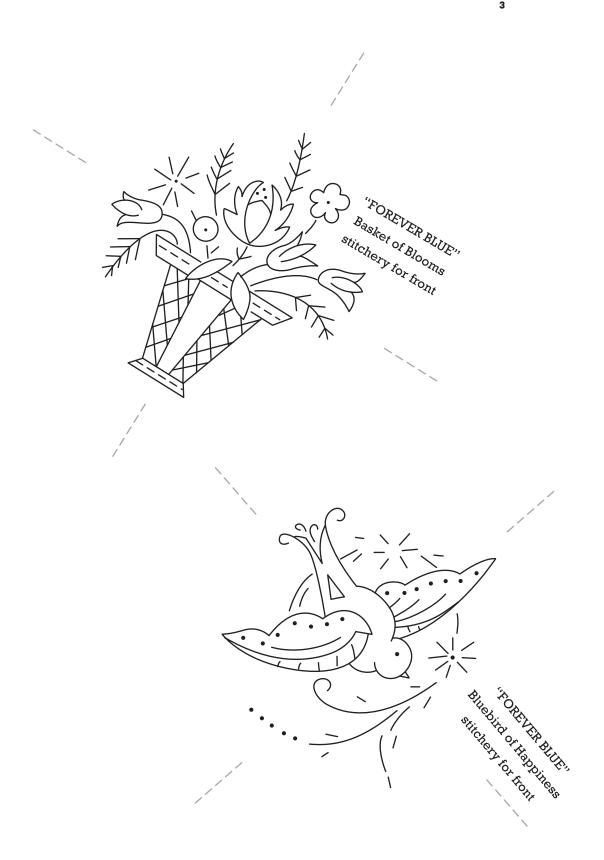

"FOREVER BLUE" Butterflies and Bows stitchery for front "FOREVER BLUE" Bluebird of Happiness stitchery for back

Print your chosen design/templates from the *Homespun* website. Before printing, check the Print dialog box – it is important that in the field next to the words "Page Scaling" you have selected "None" to ensure your design/templates print out at 100%.

"FOREVER BLUE"
"FOREVER BLUE"
Butterflies and Bows
stitchery for back "FOREVER BUILE"
Basket of Blooms
stitchery for back "FOREVER BLUE" Hexagon

Print your chosen design/templates from the *Homespun* website. Before printing, check the Print dialog box – it is important that in the field next to the words "Page Scaling" you have selected "None" to ensure your design/templates print out at 100%.