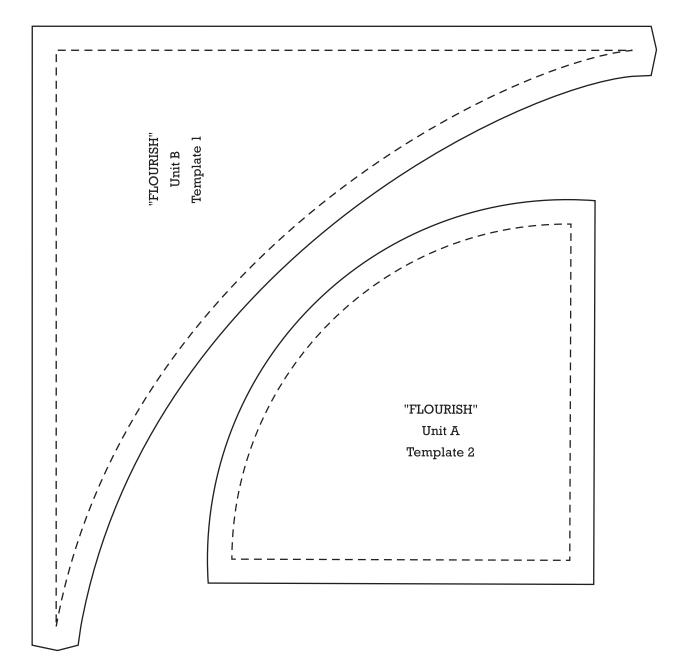

Print your chosen design/templates from the *Homespun* website. Before printing, check the Print dialog box – it is important that in the field next to the words "Page Scaling" you have selected "None" to ensure your design/templates print out at 100%.