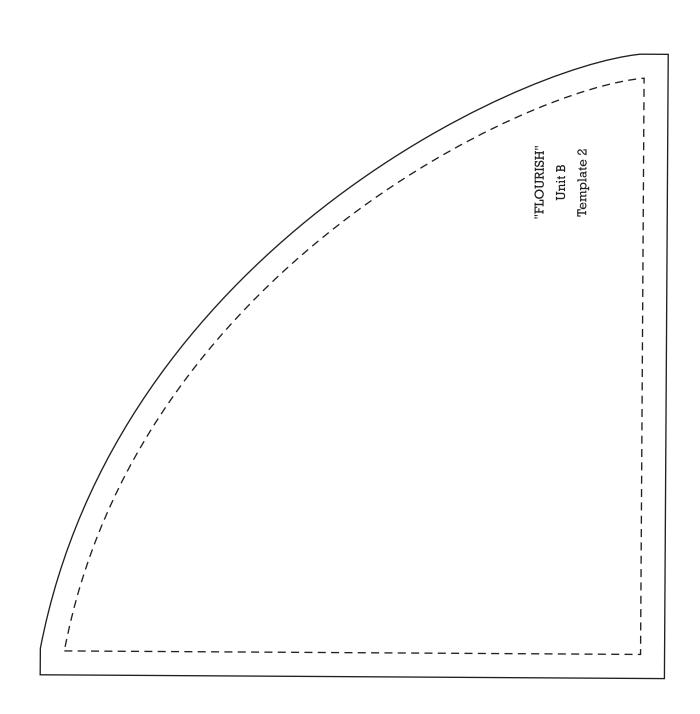

Print your chosen design/templates from the *Homespun* website. Before printing, check the Print dialog box – it is important that in the field next to the words "Page Scaling" you have selected "None" to ensure your design/templates print out at 100%.