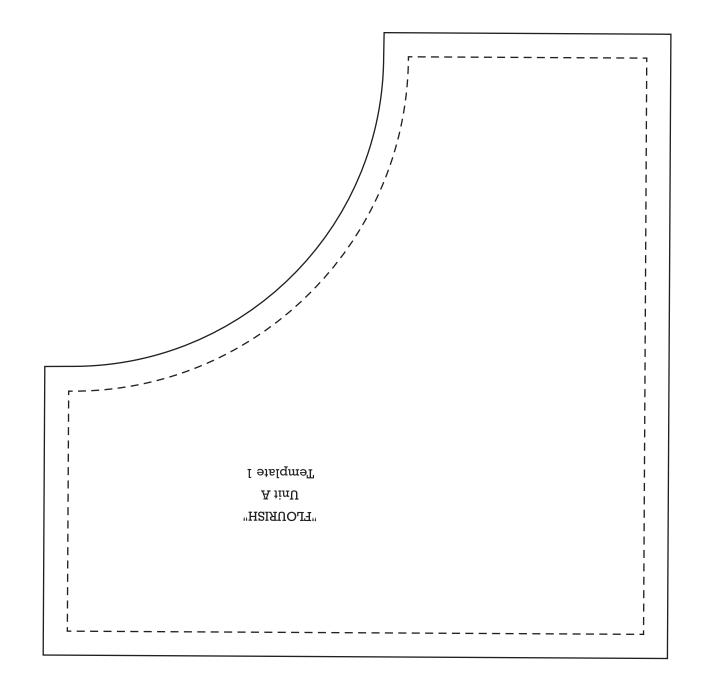

Print your chosen design/templates from the *Homespun* website. Before printing, check the Print dialog box – it is important that in the field next to the words "Page Scaling" you have selected "None" to ensure your design/templates print out at 100%.