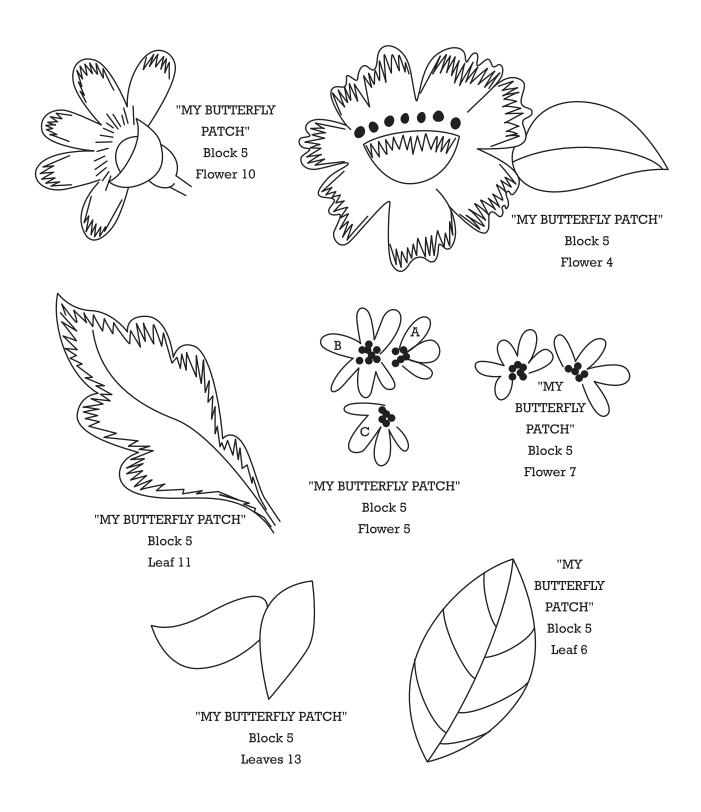

Print your chosen design/templates from the *Homespun* website. Before printing, check the Print dialog box – it is important that in the field next to the words "Page Scaling" you have selected "None" to ensure your design/templates print out at 100%.



| "MY BUTTERFLY PATCH"<br>Block 5<br>Vase |  |
|-----------------------------------------|--|
|                                         |  |
|                                         |  |
|                                         |  |

Print your chosen design/templates from the *Homespun* website. Before printing, check the Print dialog box – it is important that in the field next to the words "Page Scaling" you have selected "None" to ensure your design/templates print out at 100%.











Print your chosen design/templates from the *Homespun* website. Before printing, check the Print dialog box – it is important that in the field next to the words "Page Scaling" you have selected "None" to ensure your design/templates print out at 100%.