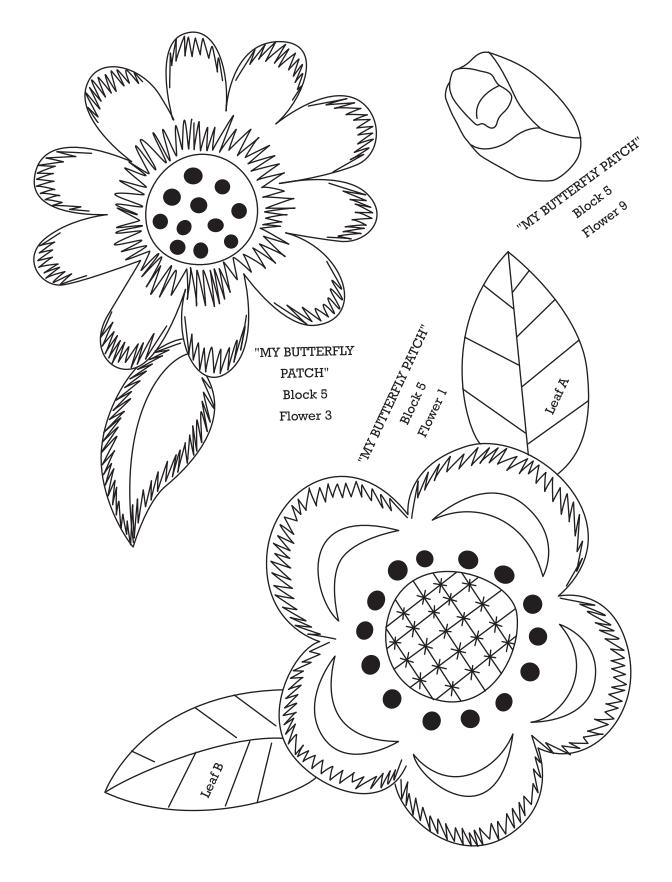

Print your chosen design/templates from the *Homespun* website. Before printing, check the Print dialog box – it is important that in the field next to the words "Page Scaling" you have selected "None" to ensure your design/templates print out at 100%.