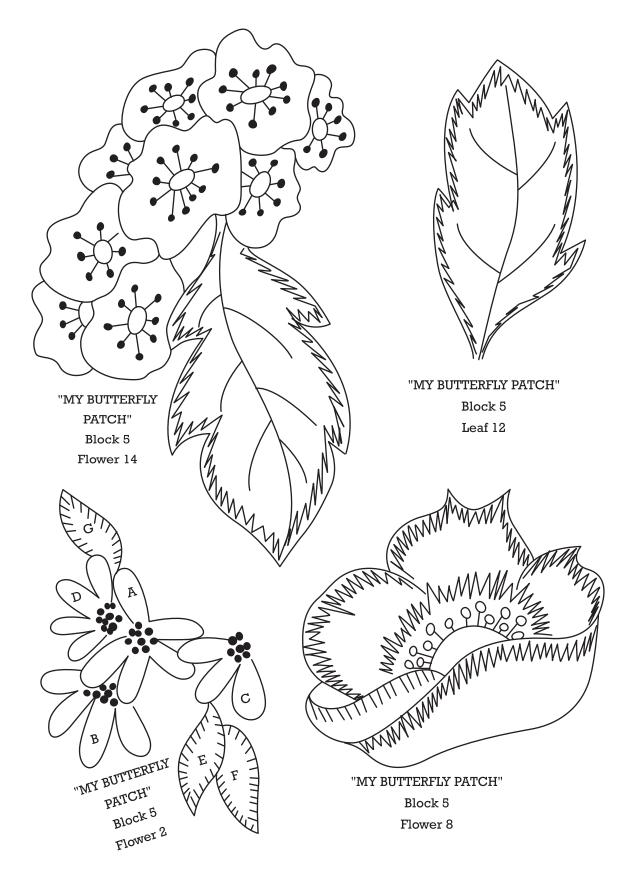

Print your chosen design/templates from the *Homespun* website. Before printing, check the Print dialog box – it is important that in the field next to the words "Page Scaling" you have selected "None" to ensure your design/templates print out at 100%.