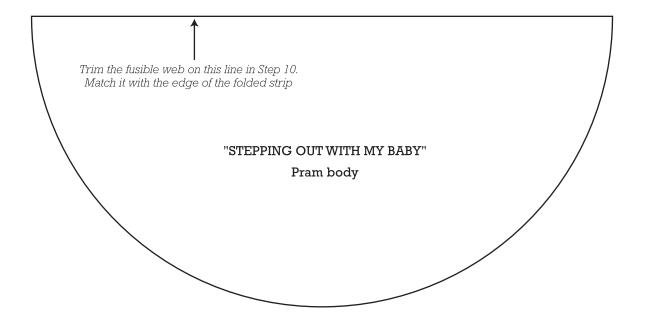

Pram handle

"STEPPING OUT WITH MY BABY"

Shapes have been printed in reverse for tracing onto fusible web

Print your chosen design/templates from the *Homespun* website. Before printing, check the Print dialog box – it is important that in the field next to the words "Page Scaling" you have selected "None" to ensure your design/templates print out at 100%.