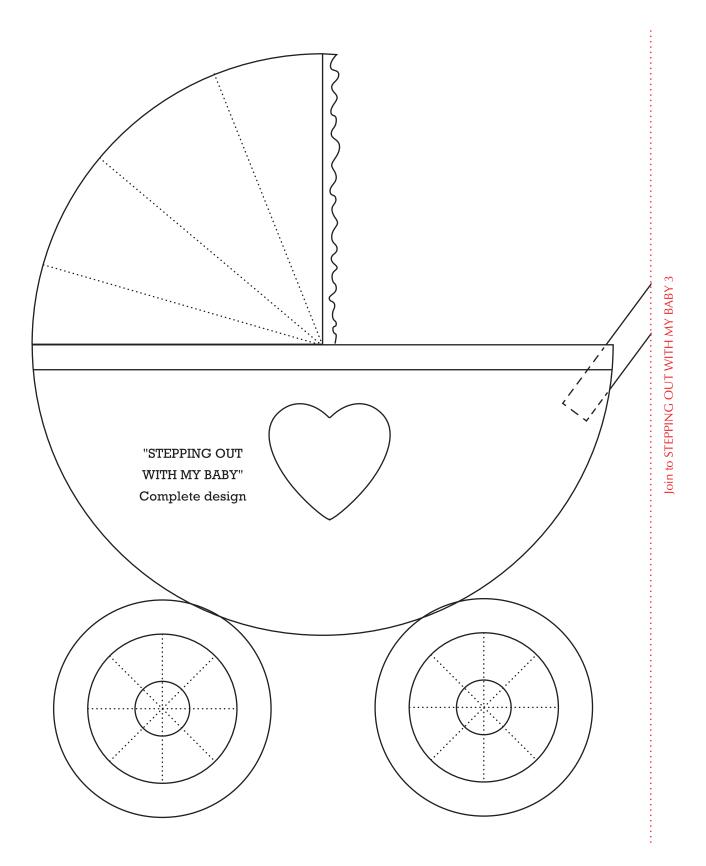

Print your chosen design/templates from the *Homespun* website. Before printing, check the Print dialog box – it is important that in the field next to the words "Page Scaling" you have selected "None" to ensure your design/templates print out at 100%.