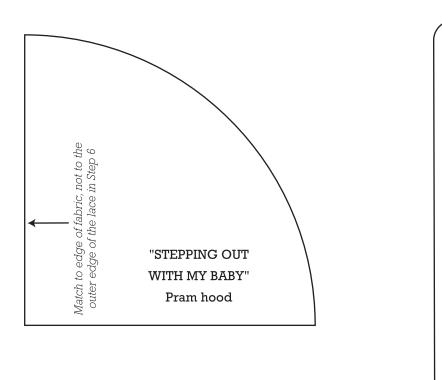

Print your chosen design/templates from the *Homespun* website. Before printing, check the Print dialog box – it is important that in the field next to the words "Page Scaling" you have selected "None" to ensure your design/templates print out at 100%.