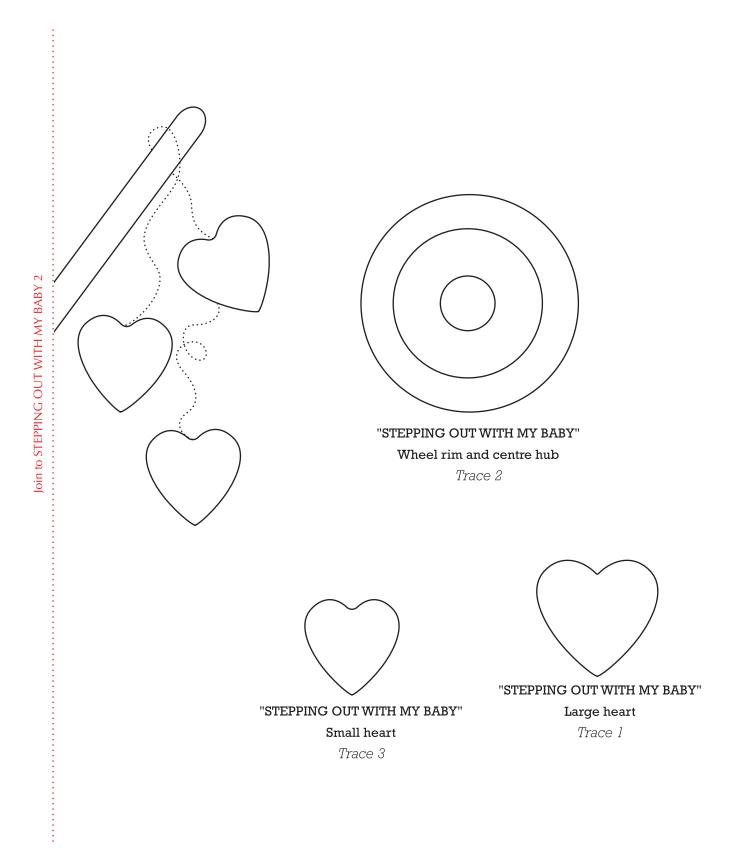

Pram handle

"STEPPING OUT WITH MY BABY"

Shapes have been printed in reverse for tracing onto fusible web

Print your chosen design/templates from the *Homespun* website. Before printing, check the Print dialog box – it is important that in the field next to the words "Page Scaling" you have selected "None" to ensure your design/templates print out at 100%.