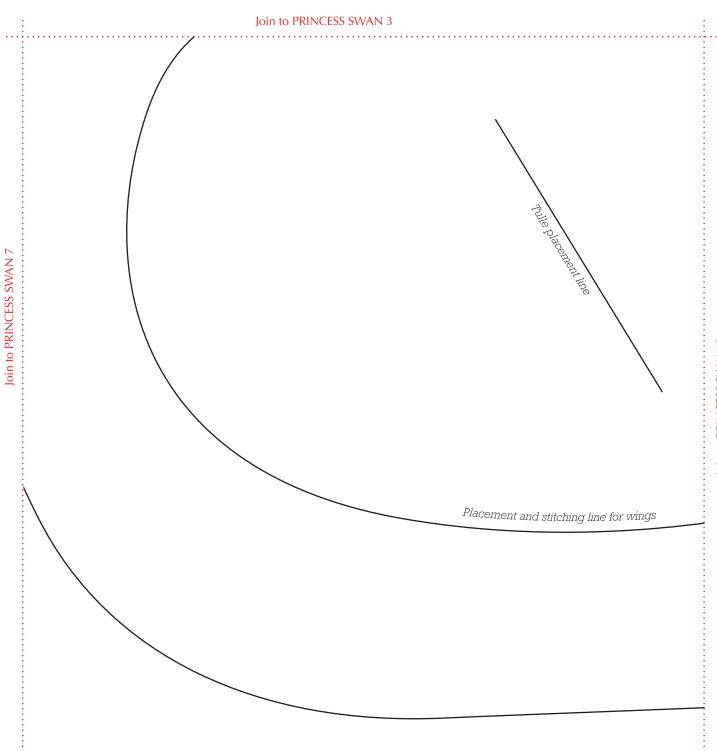

Join to PRINCESS SWAN 2

Join to PRINCESS SWAN 7

Join to PRINCESS SWAN 1 Join to PRINCESS SWAN 3

Print your chosen design/templates from the  ${\it Homespun}$  website. Before printing, check the Print dialog box – it is important that in the field next to the words "Page Scaling" you have selected "None" to ensure your design/templates print out at 100%. Homespun Vol.19 No.7 Issue 182 PRINCESS SWAN 3 Join to PRINCESS SWAN 2 "PRINCESS SWAN" Body Trace 1 and 1 reversed Join to PRINCESS SWAN 4 Top of chest