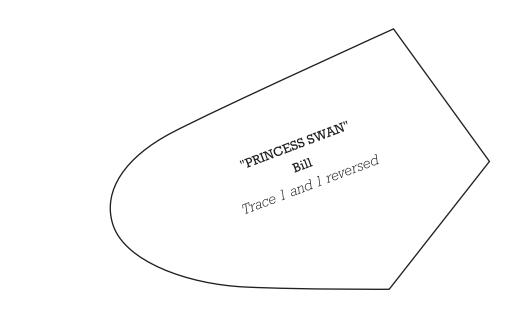

Join to PRINCESS SWAN 2





Join to PRINCESS SWAN 7

Join to PRINCESS SWAN 1 Join to PRINCESS SWAN 3

Print your chosen design/templates from the  ${\it Homespun}$  website. Before printing, check the Print dialog box – it is important that in the field next to the words "Page Scaling" you have selected "None" to ensure your design/templates print out at 100%. Homespun Vol.19 No.7 Issue 182 PRINCESS SWAN 3 Join to PRINCESS SWAN 2 "PRINCESS SWAN" Body Trace 1 and 1 reversed Join to PRINCESS SWAN 4 Top of chest







Join to PRINCESS SWAN 4 Join to PRINCESS SWAN 6 Leave open for turning





Join to PRINCESS SWAN 2 Join to PRINCESS SWAN 6 "MANNE SEEDMING" CIOMU Trace I or felt Join to PRINCESS SWAN 8