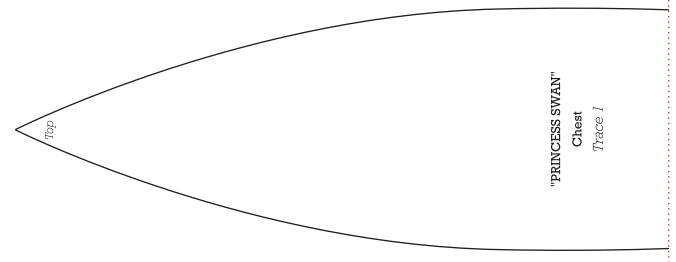

Join to PRINCESS SWAN 2

Join to PRINCESS SWAN 7

Join to PRINCESS SWAN 1 Join to PRINCESS SWAN 3

Print your chosen design/templates from the  ${\it Homespun}$  website. Before printing, check the Print dialog box – it is important that in the field next to the words "Page Scaling" you have selected "None" to ensure your design/templates print out at 100%. Homespun Vol.19 No.7 Issue 182 PRINCESS SWAN 3 Join to PRINCESS SWAN 2 "PRINCESS SWAN" Body Trace 1 and 1 reversed Join to PRINCESS SWAN 4 Top of chest