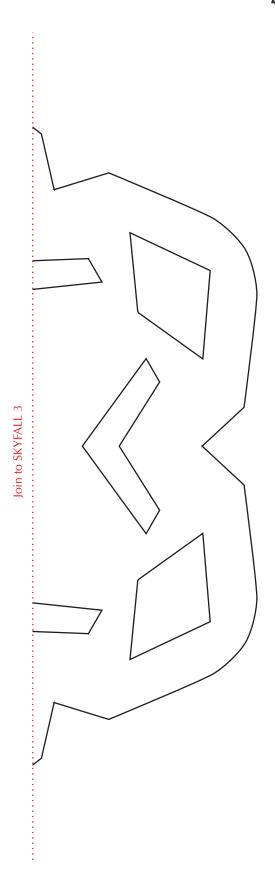

Print your chosen design/templates from the *Homespun* website. Before printing, check the Print dialog box – it is important that in the field next to the words "Page Scaling" you have selected "None" to ensure your design/templates print out at 100%.