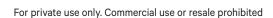

Print your chosen design/templates from the *Homespun* website. Before printing, check the Print dialog box – it is important that in the field next to the words "Page Scaling" you have selected "None" to ensure your design/templates print out at 100%.