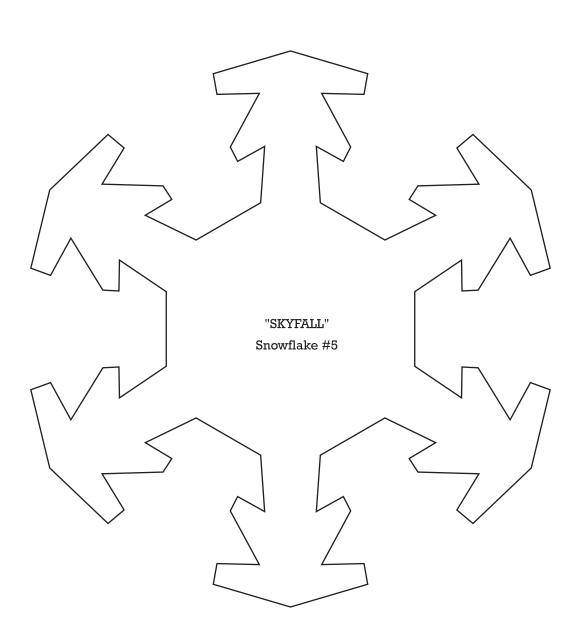

"SKYFALL" Snowflake #4

2

Print your chosen design/templates from the  ${\it Homespun}$  website. Before printing, check the Print dialog box – it is important that in the field next to the words "Page Scaling" you have selected "None" to ensure your design/templates print out at 100%.