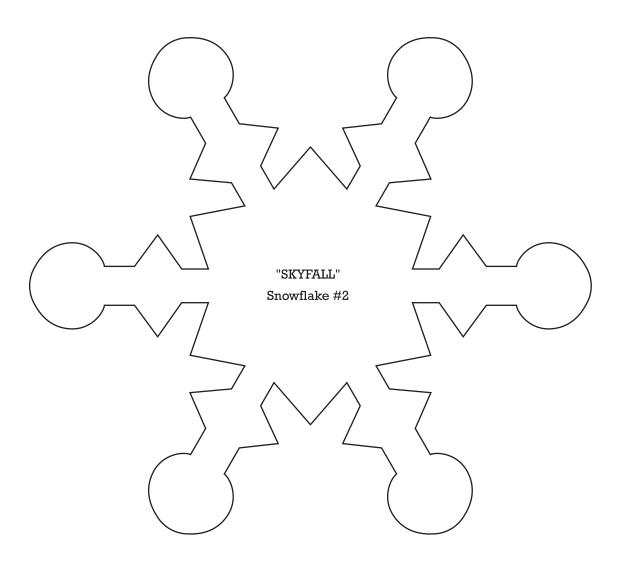

Print your chosen design/templates from the *Homespun* website. Before printing, check the Print dialog box – it is important that in the field next to the words "Page Scaling" you have selected "None" to ensure your design/templates print out at 100%.