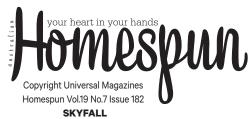

Print your chosen design/templates from the *Homespun* website. Before printing, check the Print dialog box – it is important that in the field next to the words "Page Scaling" you have selected "None" to ensure your design/templates print out at 100%.