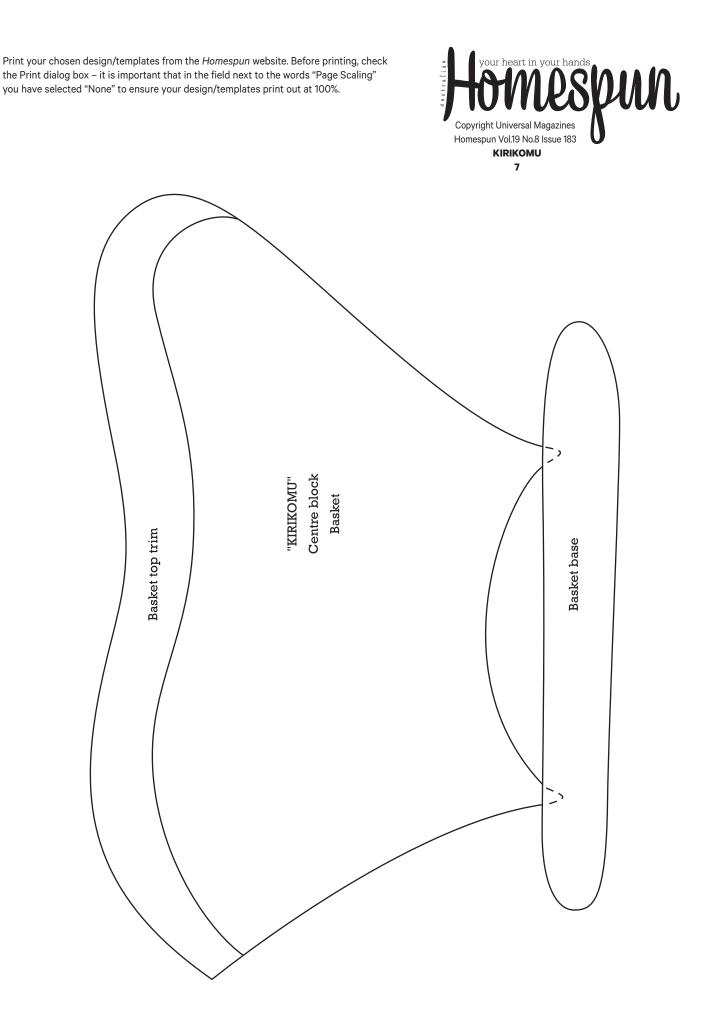

Print your chosen design/templates from the *Homespun* website. Before printing, check the Print dialog box – it is important that in the field next to the words "Page Scaling" you have selected "None" to ensure your design/templates print out at 100%.