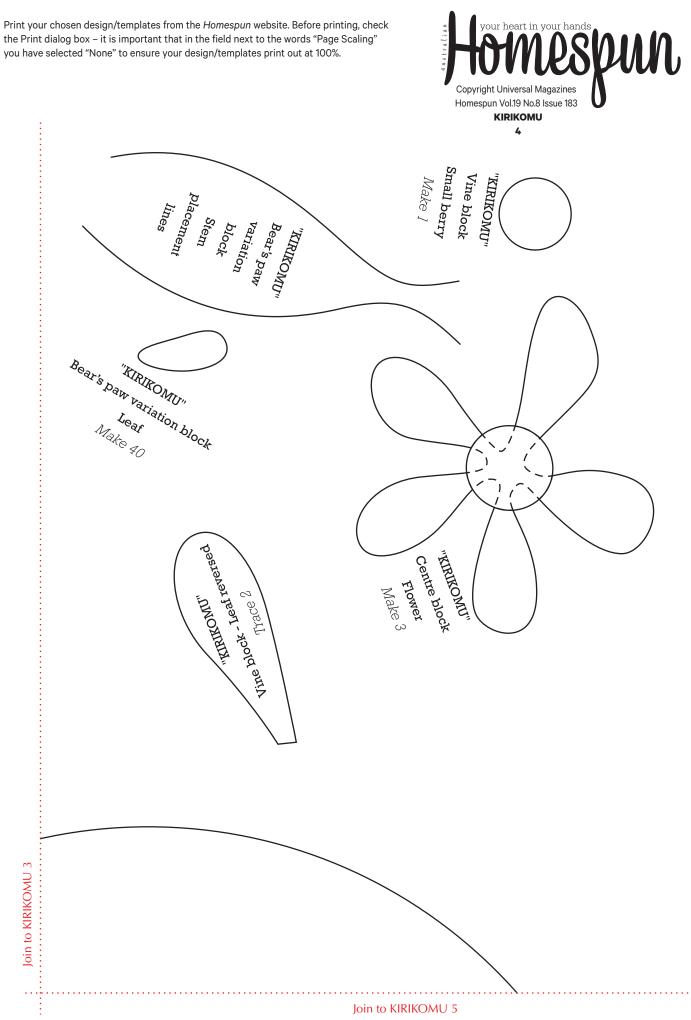

Print your chosen design/templates from the *Homespun* website. Before printing, check the Print dialog box – it is important that in the field next to the words "Page Scaling" you have selected "None" to ensure your design/templates print out at 100%.