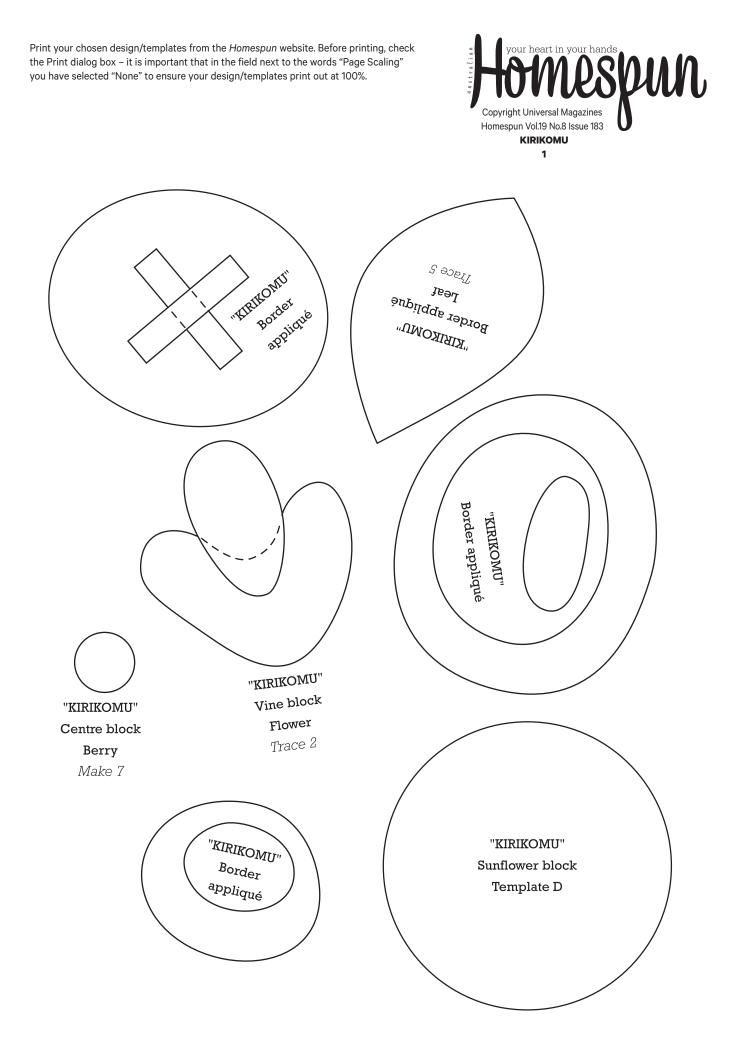

Print your chosen design/templates from the *Homespun* website. Before printing, check the Print dialog box – it is important that in the field next to the words "Page Scaling" you have selected "None" to ensure your design/templates print out at 100%.