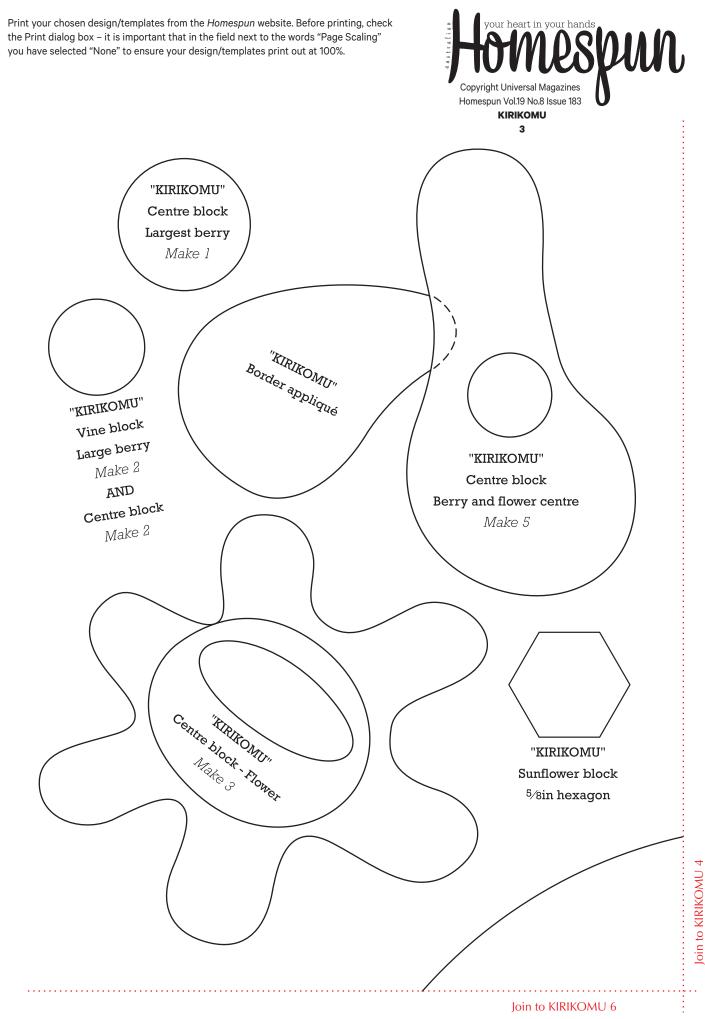

For private use only. Commercial use or resale prohibited

Join to KIRIKOMU 6

Print your chosen design/templates from the *Homespun* website. Before printing, check the Print dialog box – it is important that in the field next to the words "Page Scaling" you have selected "None" to ensure your design/templates print out at 100%.