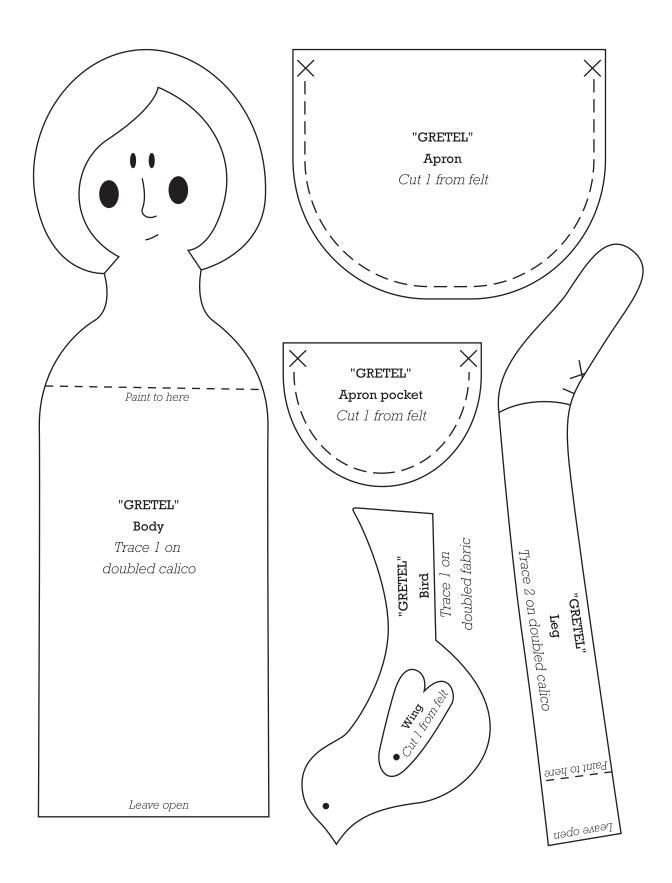

Print your chosen design/templates from the *Homespun* website. Before printing, check the Print dialog box – it is important that in the field next to the words "Page Scaling" you have selected "None" to ensure your design/templates print out at 100%.





Print your chosen design/templates from the *Homespun* website. Before printing, check the Print dialog box – it is important that in the field next to the words "Page Scaling" you have selected "None" to ensure your design/templates print out at 100%.



иәдо әлеәт Leave open airdel bəlduob Trace 2 on Sleeve "GRETEL" "GRETEL" Dress Trace 1 on doubled fabric To year of the state of the sta Leave open