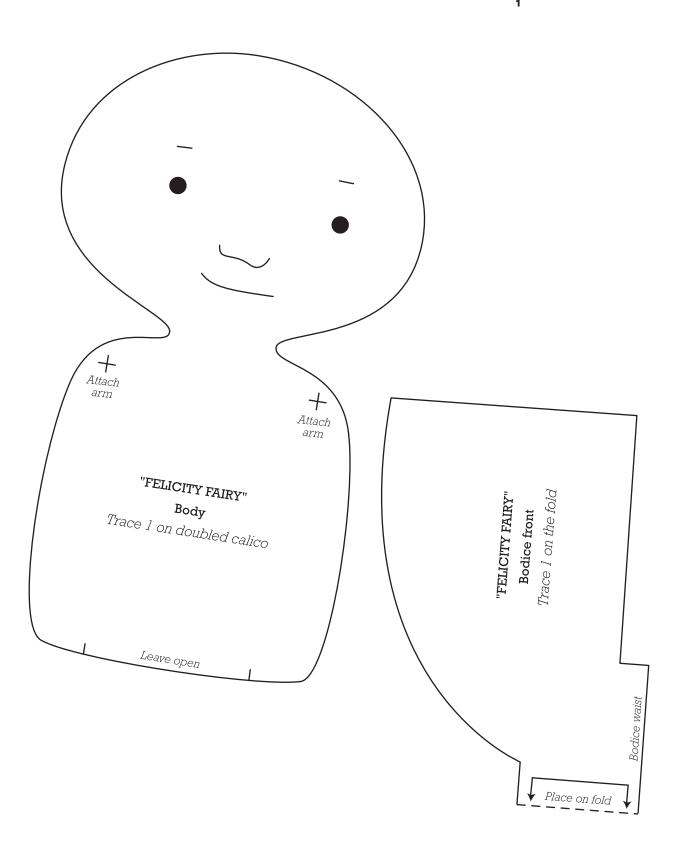

Print your chosen design/templates from the *Homespun* website. Before printing, check the Print dialog box – it is important that in the field next to the words "Page Scaling" you have selected "None" to ensure your design/templates print out at 100%.