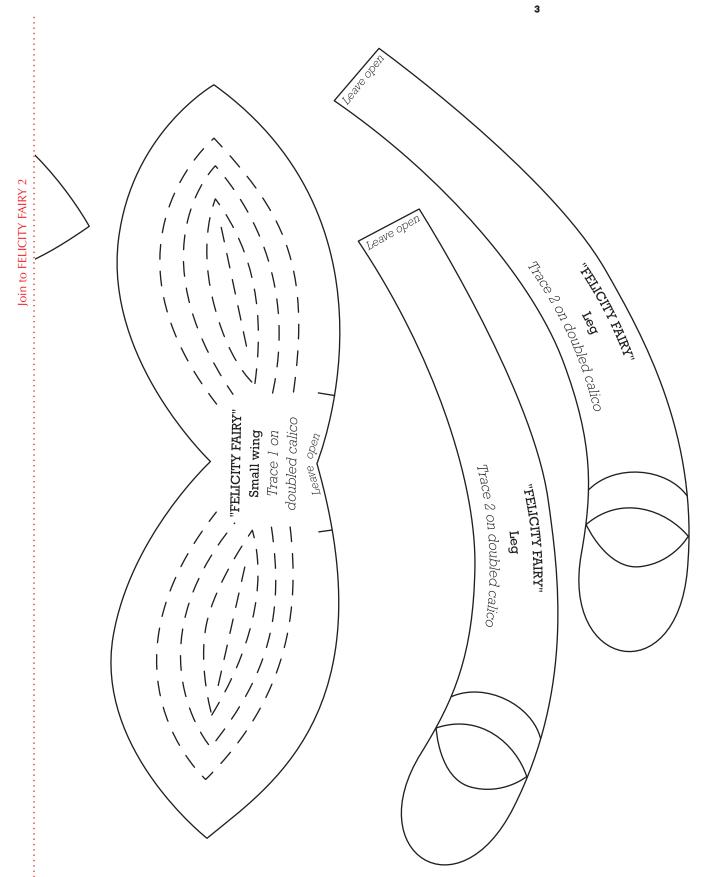

Print your chosen design/templates from the *Homespun* website. Before printing, check the Print dialog box – it is important that in the field next to the words "Page Scaling" you have selected "None" to ensure your design/templates print out at 100%.