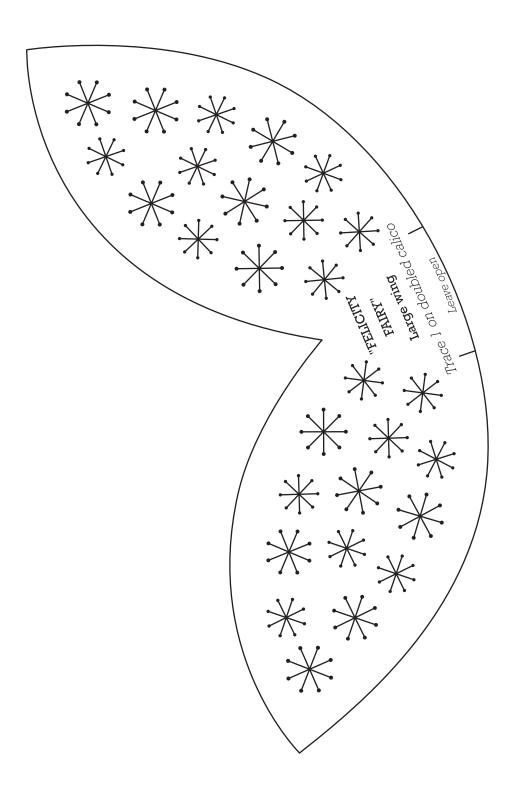

Print your chosen design/templates from the *Homespun* website. Before printing, check the Print dialog box – it is important that in the field next to the words "Page Scaling" you have selected "None" to ensure your design/templates print out at 100%.