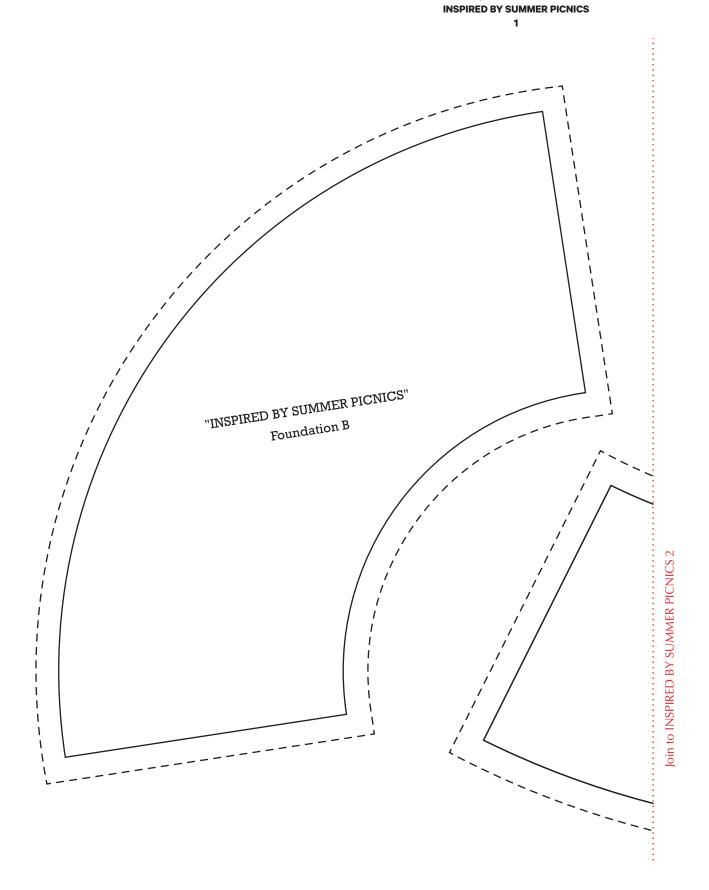

Print your chosen design/templates from the *Homespun* website. Before printing, check the Print dialog box – it is important that in the field next to the words "Page Scaling" you have selected "None" to ensure your design/templates print out at 100%.