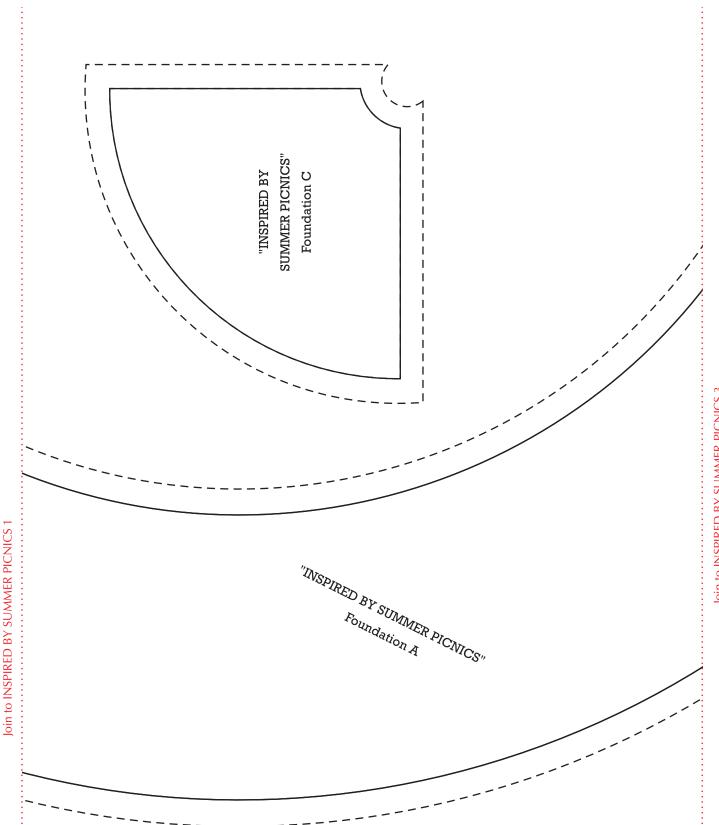

Print your chosen design/templates from the  ${\it Homespun}$  website. Before printing, check the Print dialog box - it is important that in the field next to the words "Page Scaling" you have selected "None" to ensure your design/templates print out at 100%.