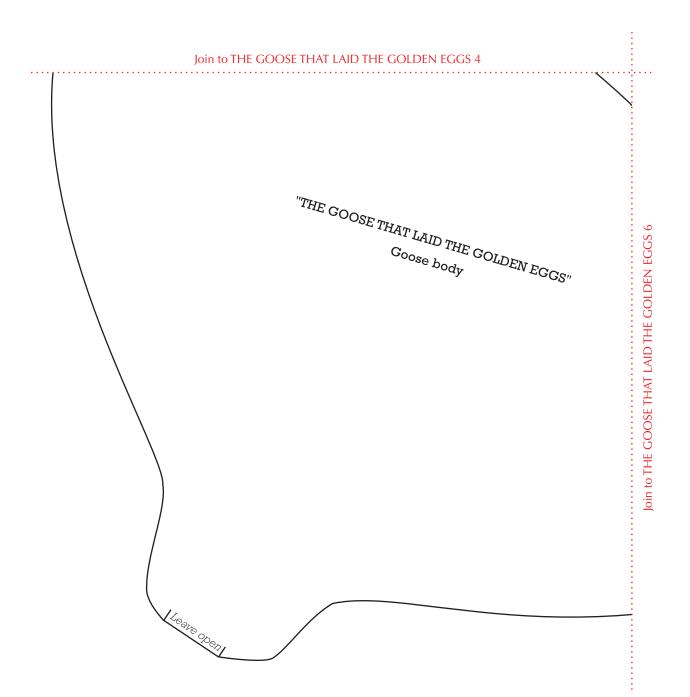

Print your chosen design/templates from the *Homespun* website. Before printing, check the Print dialog box – it is important that in the field next to the words "Page Scaling" you have selected "None" to ensure your design/templates print out at 100%.