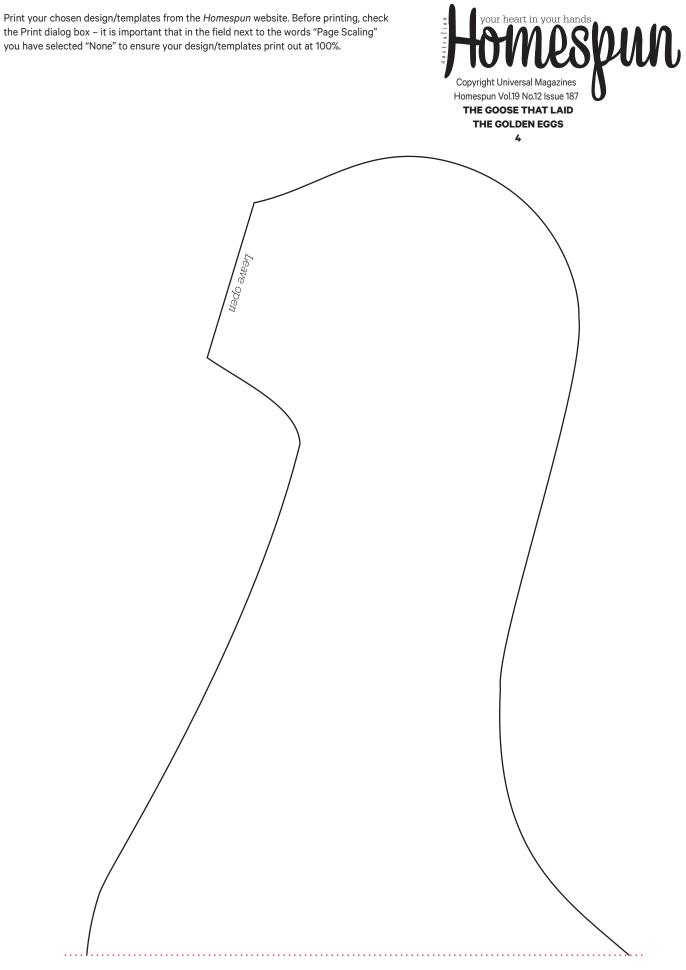

Print your chosen design/templates from the *Homespun* website. Before printing, check the Print dialog box – it is important that in the field next to the words "Page Scaling" you have selected "None" to ensure your design/templates print out at 100%.