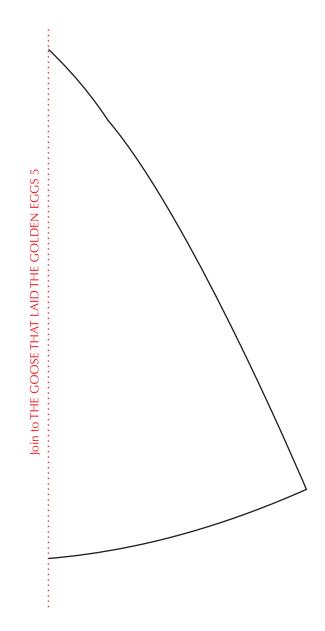

Print your chosen design/templates from the *Homespun* website. Before printing, check the Print dialog box – it is important that in the field next to the words "Page Scaling" you have selected "None" to ensure your design/templates print out at 100%.