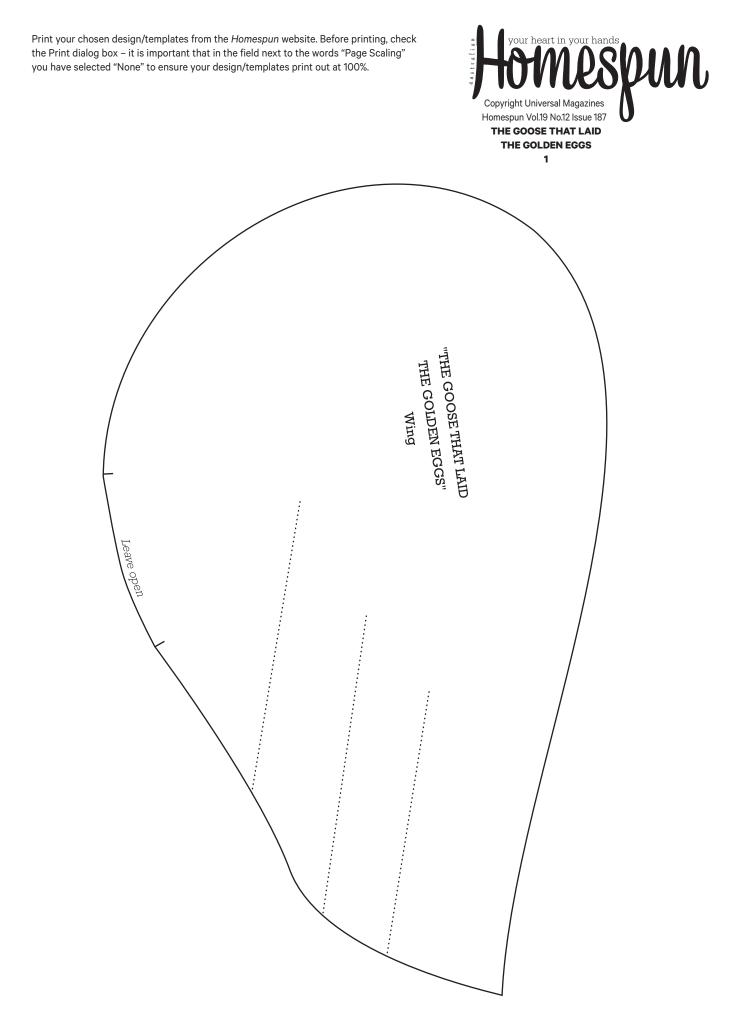

Print your chosen design/templates from the *Homespun* website. Before printing, check the Print dialog box – it is important that in the field next to the words "Page Scaling" you have selected "None" to ensure your design/templates print out at 100%.