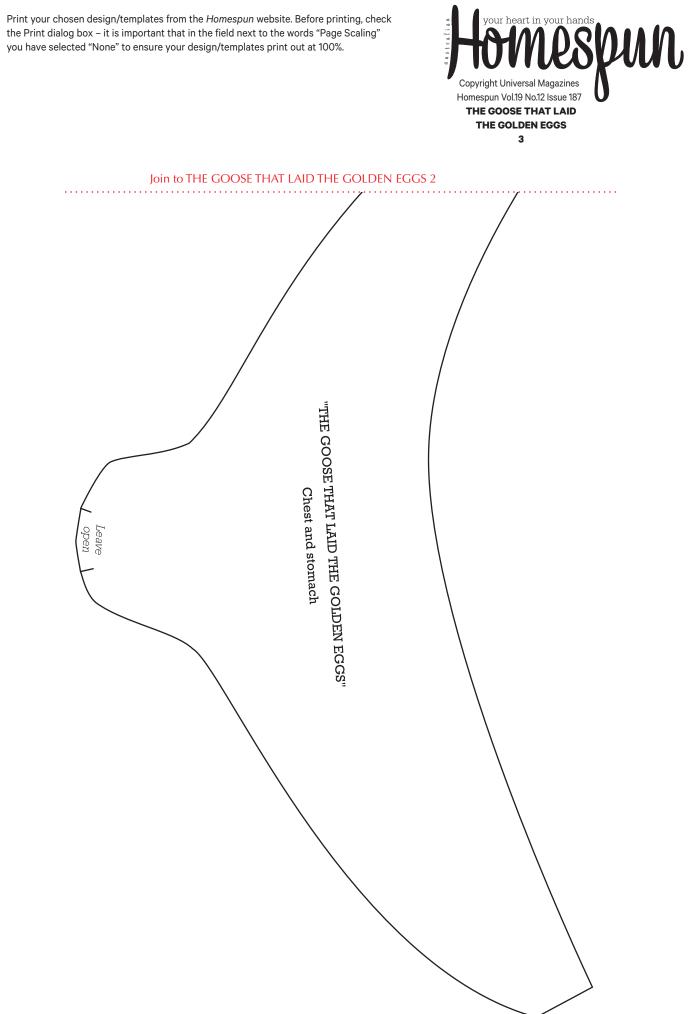

Print your chosen design/templates from the *Homespun* website. Before printing, check the Print dialog box – it is important that in the field next to the words "Page Scaling" you have selected "None" to ensure your design/templates print out at 100%.