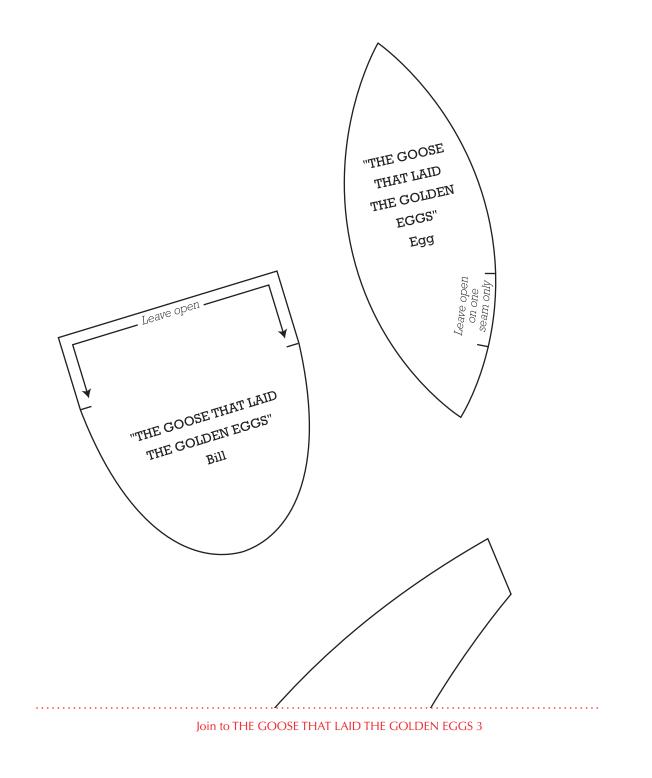

Print your chosen design/templates from the *Homespun* website. Before printing, check the Print dialog box – it is important that in the field next to the words "Page Scaling" you have selected "None" to ensure your design/templates print out at 100%.











Print your chosen design/templates from the *Homespun* website. Before printing, check the Print dialog box – it is important that in the field next to the words "Page Scaling" you have selected "None" to ensure your design/templates print out at 100%.





Print your chosen design/templates from the *Homespun* website. Before printing, check the Print dialog box – it is important that in the field next to the words "Page Scaling" you have selected "None" to ensure your design/templates print out at 100%.