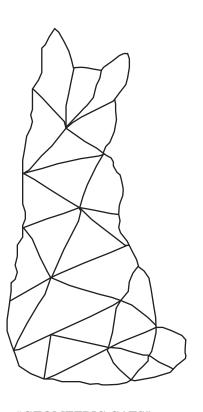

"GEOMETRIC CATS" Cat from the back

"GEOMETRIC CATS" Looking left cat

Print your chosen design/templates from the *Homespun* website. Before printing, check the Print dialog box – it is important that in the field next to the words "Page Scaling" you have selected "None" to ensure your design/templates print out at 100%.