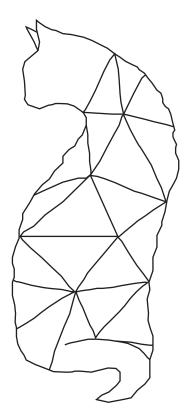

"GEOMETRIC CATS" Cat from the back

"GEOMETRIC CATS" Looking left cat

Print your chosen design/templates from the *Homespun* website. Before printing, check the Print dialog box – it is important that in the field next to the words "Page Scaling" you have selected "None" to ensure your design/templates print out at 100%.