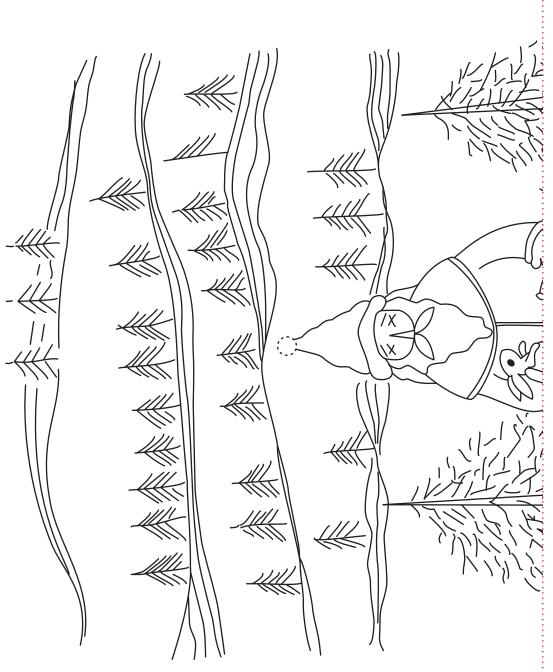

oin to SANTA'S FOREST CHRISTMAS STOCKING 4



your heart in your hands

Copyright Universal Magazines

un

Join to SANTA'S FOREST CHRISTMAS STOCKING 3







Join to SANTA'S FOREST CHRISTMAS STOCKING 5

Join to SANTA'S FOREST CHRISTMAS STOCKING 2



'SANTA'S FOREST CHRISTMAS STOCKING' Stocking

Join to SANTA'S FOREST CHRISTMAS STOCKING 8

Join to SANTA'S FOREST CHRISTMAS STOCKING 10



| Join to SANTA'S FOREST CHRISTMAS STOCKING 1 | Homespun Vol.20 No.6 Issue 193           |
|---------------------------------------------|------------------------------------------|
|                                             | SANTA'S FOREST                           |
|                                             | 8                                        |
|