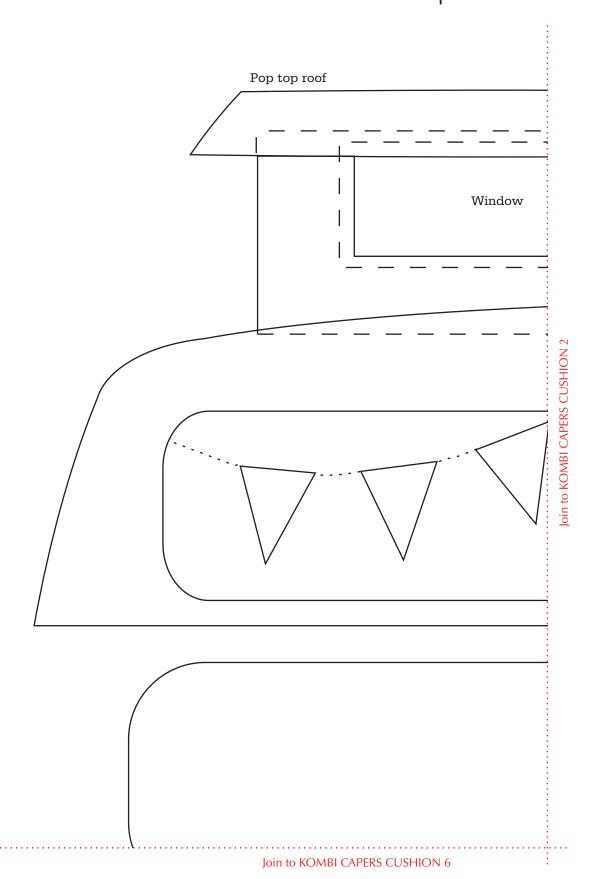

## 'KOMBI CAPERS CUSHION' Applique shapes have been printed in reverse for use with fusible web.

'KOMBI CAPERS CUSHION' Window Applique shapes have been printed in reverse for use with fusible web.

Join to KOMBI CAPERS CUSHION 4