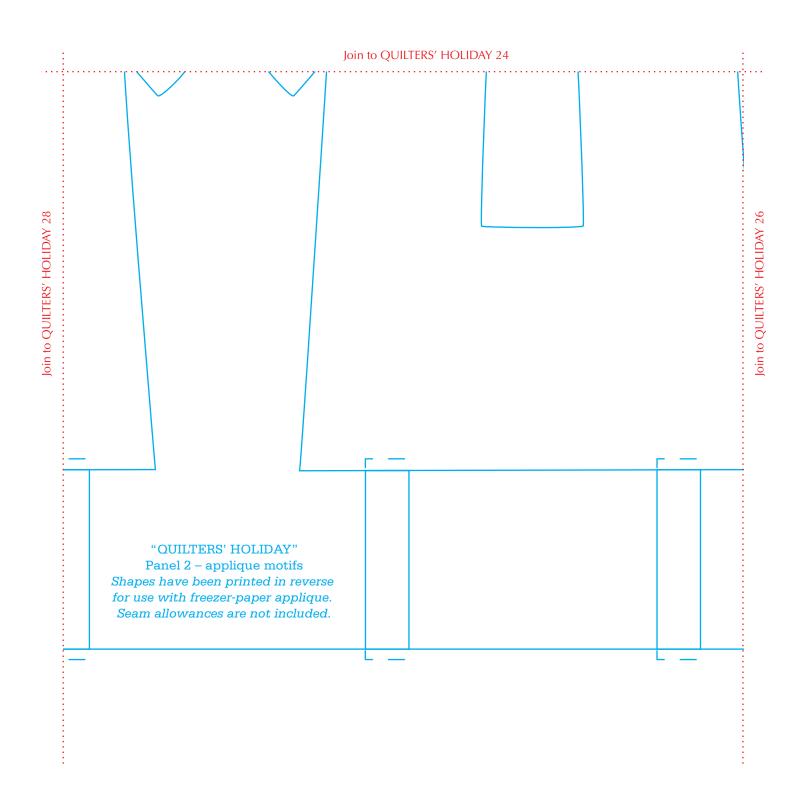

**17** 

Join to QUILTERS' HOLIDAY 24

Join to QUILTERS' HOLIDAY 23

Join to QUILTERS' HOLIDAY 18

Panel 2 – applique motifs Shapes have been printed in reverse for use with freezer-paper applique. Seam allowances are not included.