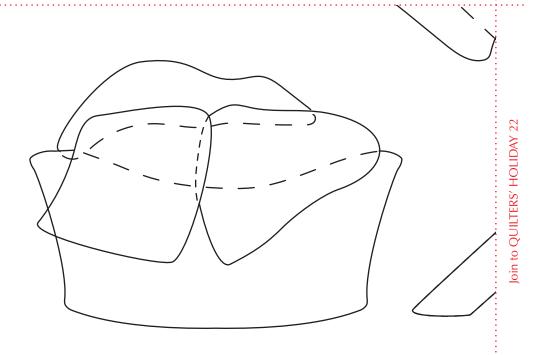

----------------------------|--|--|--|--|--|--|
|                             |  |  |  |  |  |  |
|                             |  |  |  |  |  |  |
|                             |  |  |  |  |  |  |
|                             |  |  |  |  |  |  |
|                             |  |  |  |  |  |  |
|                             |  |  |  |  |  |  |
|                             |  |  |  |  |  |  |
|                             |  |  |  |  |  |  |
|                             |  |  |  |  |  |  |
|                             |  |  |  |  |  |  |





**17** 



Join to QUILTERS' HOLIDAY 24

Join to QUILTERS' HOLIDAY 23

Join to QUILTERS' HOLIDAY 18

Panel 2 – applique motifs Shapes have been printed in reverse for use with freezer-paper applique. Seam allowances are not included.





20























27





Join to QUILTERS' HOLIDAY 23 Join to QUILTERS' HOLIDAY 267