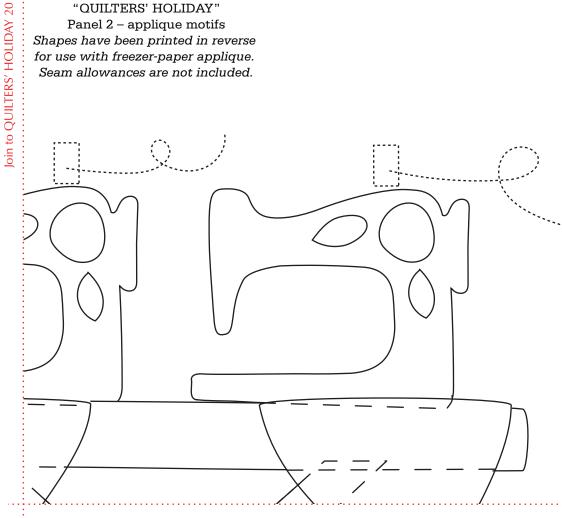

## Join to QUILTERS' HOLIDAY 1 "QUILTERS' HOLIDAY" Panel 2 – applique motifs

Shapes have been printed in reverse for use with freezer-paper applique. Seam allowances are not included.

3 Join to QUILTERS' HOLIDAY 2 Join to QUILTERS' HOLIDAY 4