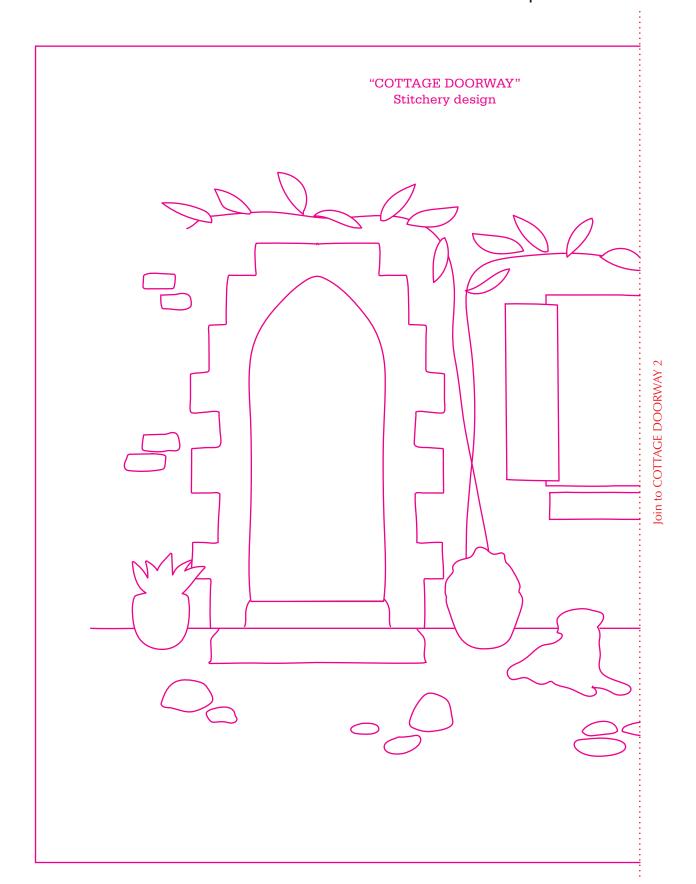

Print your chosen design/templates from the *Homespun* website. Before printing, check the Print dialog box – it is important that in the field next to the words "Page Scaling" you have selected "None" to ensure your design/templates print out at 100%.