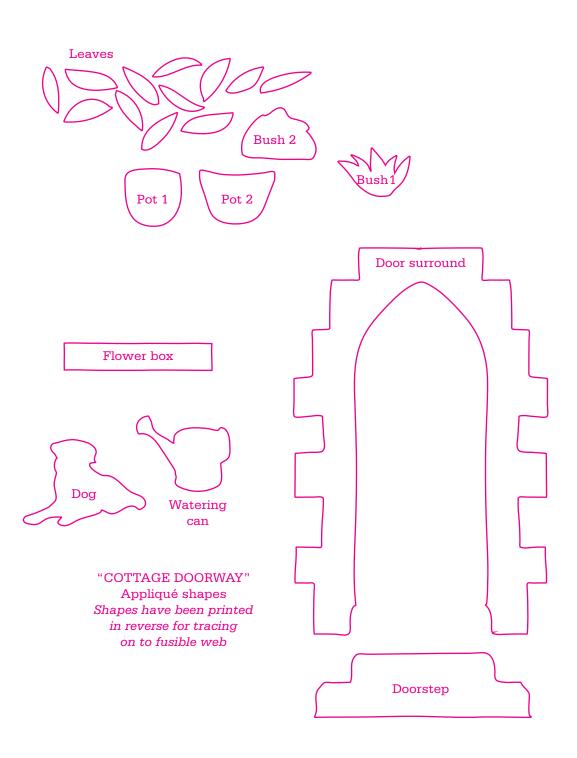

2 Door Window shutters Join to COTTAGE DOORWAY 1 Stone top above window Window Glass background panes Print your chosen design/templates from the *Homespun* website. Before printing, check the Print dialog box – it is important that in the field next to the words "Page Scaling" you have selected "None" to ensure your design/templates print out at 100%.