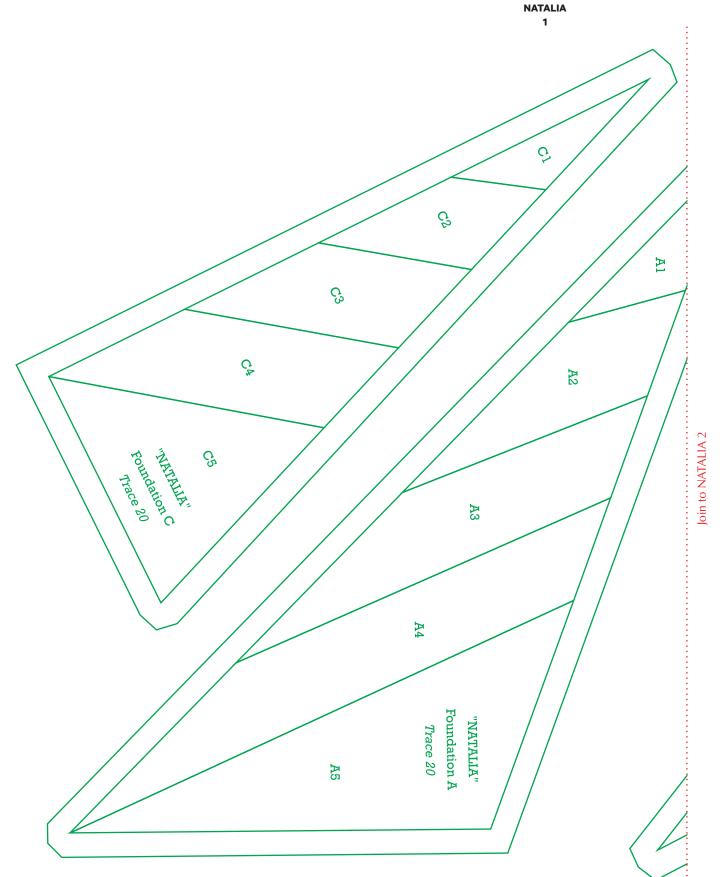

Print your chosen design/templates from the *Homespun* website. Before printing, check the Print dialog box – it is important that in the field next to the words "Page Scaling" you have selected "None" to ensure your design/templates print out at 100%.