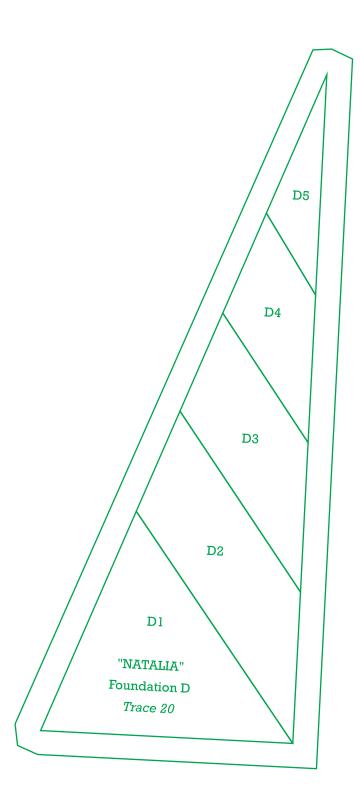

Print your chosen design/templates from the *Homespun* website. Before printing, check the Print dialog box – it is important that in the field next to the words "Page Scaling" you have selected "None" to ensure your design/templates print out at 100%.