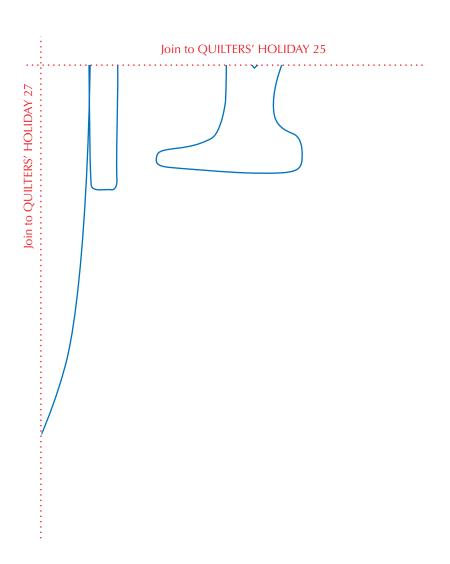

"OUILTER'S HOLIDAY"

PANEL 3 – appliqué motifs c

Shape has been printed in reverse for use with freezer-paper applique. Seam allowances are

not included.

Join to QUILTERS' HOLIDAY 23

Join to QUILTERS' HOLIDAY 27

25 Join to QUILTERS' HOLIDAY 24

Join to QUILTERS' HOLIDAY 26

Join to QUILTERS' HOLIDAY 24 Join to QUILTERS' HOLIDAY 28 Join to QUILTERS' HOLIDAY 26