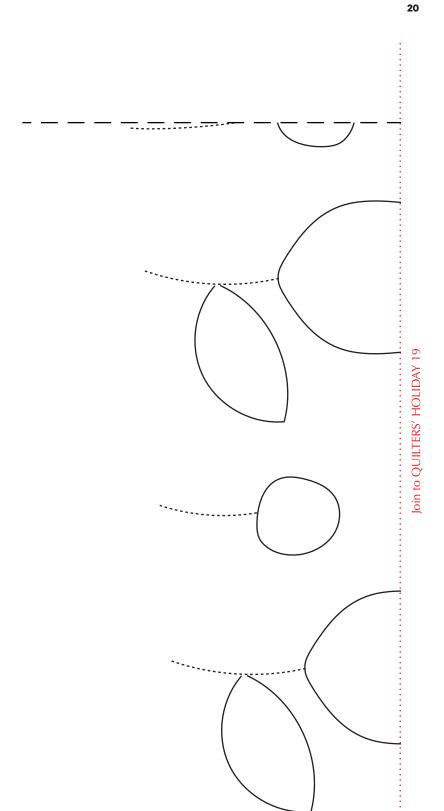

Join to Panel 3 – appliqué motifs b

Join to QUILTERS' HOLIDAY 18 Join to QUILTERS' HOLIDAY 16

18

Join to QUILTERS' HOLIDAY 19

19

QUILTER'S HOLIDAY Join to QUILTERS' HOLIDAY 18 23 Join to QUILTERS' HOLIDAY 24 Join to QUILTERS' HOLIDAY 22