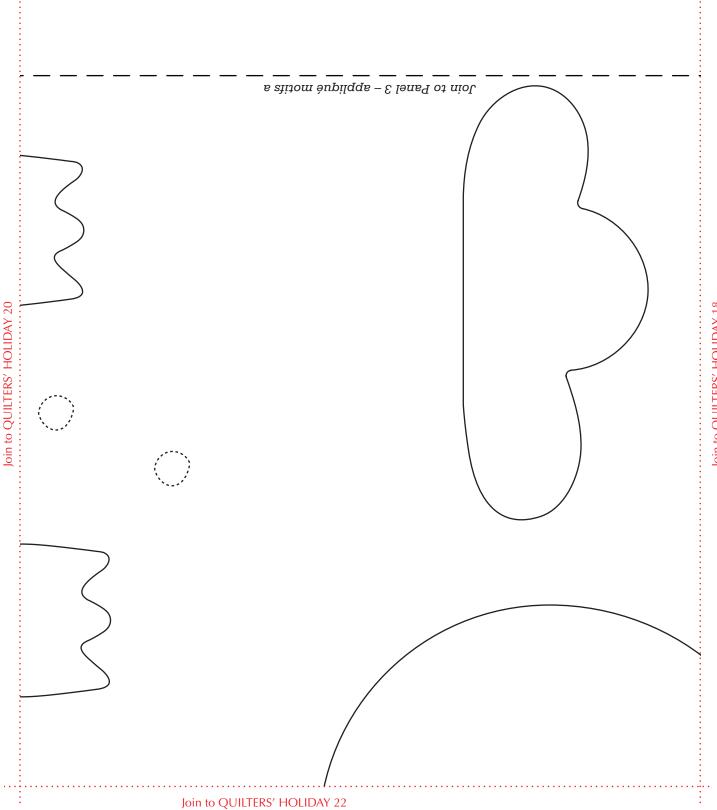

"OUILTER'S HOLIDAY"
PANEL 3 – appliqué motifs a
Shape has been printed in reverse for use with
freezer-paper applique. Seam allowances are
not included.

Join to QUILTERS' HOLIDAY 10 Join to QUILTERS' HOLIDAY 12