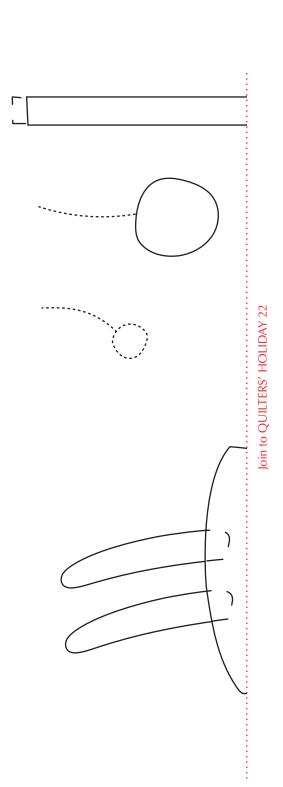

Join to Panel 3 – appliqué motifs b

Join to QUILTERS' HOLIDAY 18 Join to QUILTERS' HOLIDAY 16

18

Join to QUILTERS' HOLIDAY 19

19

QUILTER'S HOLIDAY Join to QUILTERS' HOLIDAY 18 23 Join to QUILTERS' HOLIDAY 24 Join to QUILTERS' HOLIDAY 22