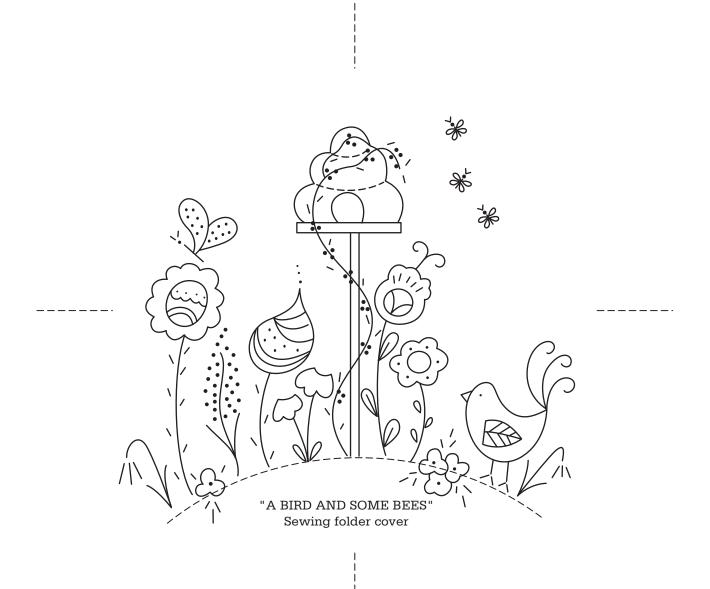

2

"A BIRD AND SOME BEES" 1/2" Hexagon

"A BIRD AND SOME BEES" "Hexagon

"A BIRD AND SOME BEES" Scissor fob