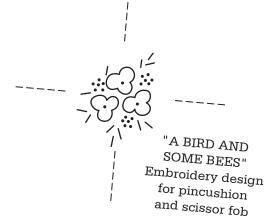

2

"A BIRD AND SOME BEES" 1/2" Hexagon

"A BIRD AND SOME BEES" "Hexagon

"A BIRD AND SOME BEES" Scissor fob