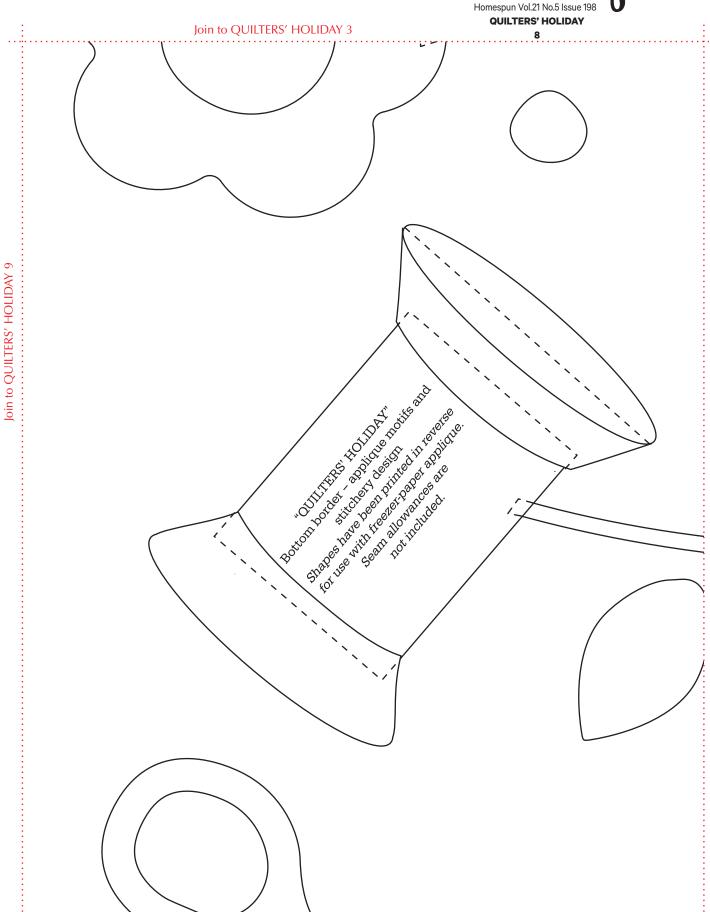

Join to QUILTERS' HOLIDAY 5

Join to QUILTERS' HOLIDAY 7

Join to QUILTERS' HOLIDAY 6

QUILTERS' HOLIDAY

9

Shape has been printed in reverse for use with freezer-paper applique. Seam allowances are not included.