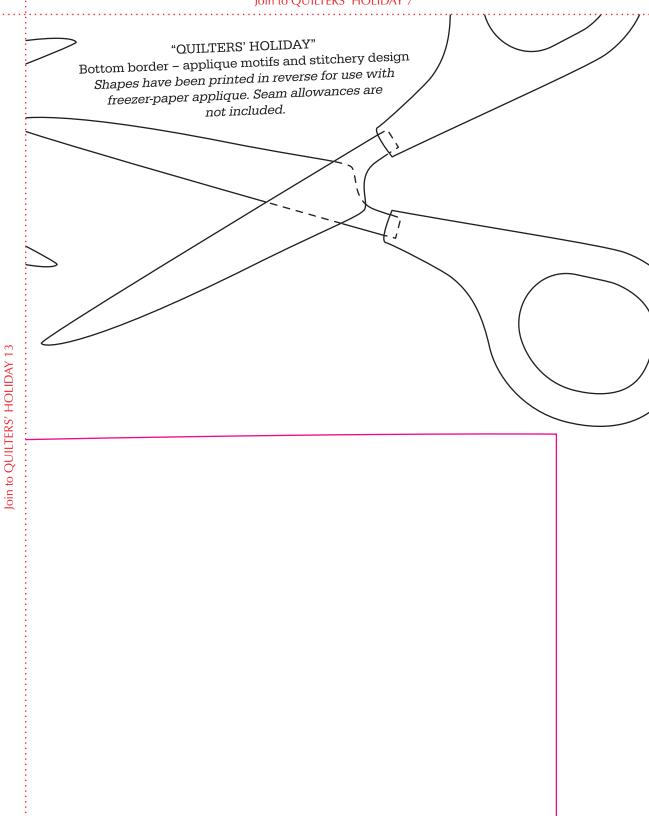

QUILTERS' HOLIDAY 12 Join to QUILTERS' HOLIDAY 9 Broken line indicates -----seam between . TERS' HOLIDAY" - Ground shape #1b Jse Fabric K in reverse for use with freezer-paper allowances are not included. Join to QUILTERS' HOLIDAY 13