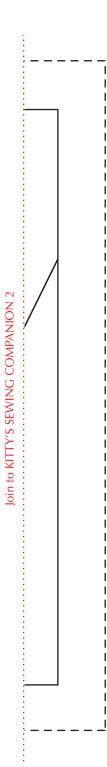

Print your chosen design/templates from the *Homespun* website. Before printing, check the Print dialog box – it is important that in the field next to the words "Page Scaling" you have selected "None" to ensure your design/templates print out at 100%.

A4 А3 Join to KITTY'S SEWING COMPANION 1 Join to KITTY'S SEWING COMPANION 3 "KITTY"S SEWING COMPANION" Block A A2 A1 A6 Α5 Α7

Print your chosen design/templates from the *Homespun* website. Before printing, check the Print dialog box – it is important that in the field next to the words "Page Scaling" you have selected "None" to ensure your design/templates print out at 100%.