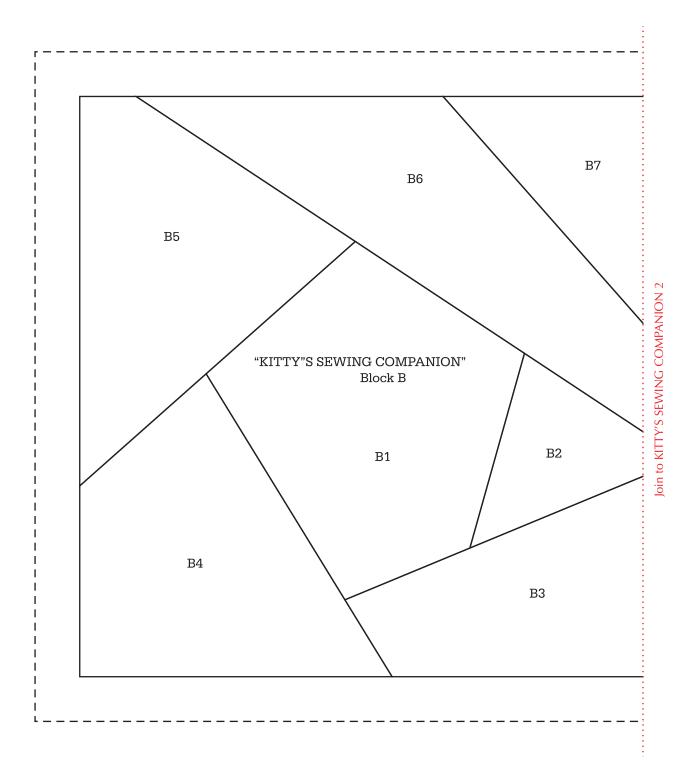

Print your chosen design/templates from the *Homespun* website. Before printing, check the Print dialog box – it is important that in the field next to the words "Page Scaling" you have selected "None" to ensure your design/templates print out at 100%.

A4 А3 Join to KITTY'S SEWING COMPANION 1 Join to KITTY'S SEWING COMPANION 3 "KITTY"S SEWING COMPANION" Block A A2 A1 A6 Α5 Α7

Print your chosen design/templates from the *Homespun* website. Before printing, check the Print dialog box – it is important that in the field next to the words "Page Scaling" you have selected "None" to ensure your design/templates print out at 100%.