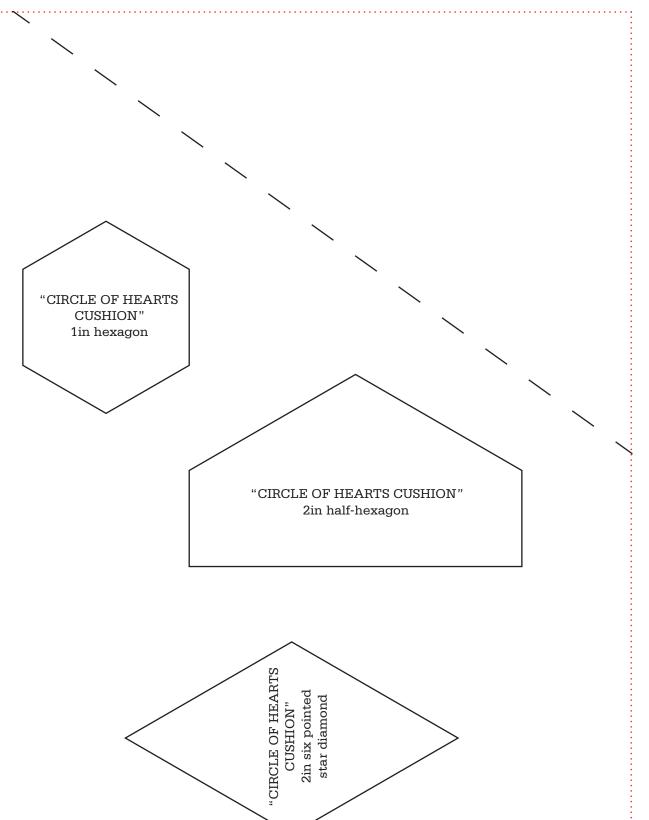

Join to CIRCLE OF HEARTS CUSHION 3

on the dotted lines to form a circle

Print your chosen design/templates from the *Homespun* website. Before printing, check the Print dialog box – it is important that in the field next to the words "Page Scaling" you have selected "None" to ensure your design/templates print out at 100%.

2

Print your chosen design/templates from the *Homespun* website. Before printing, check the Print dialog box – it is important that in the field next to the words "Page Scaling" you have selected "None" to ensure your design/templates print out at 100%.

## Join to CIRCLE OF HEARTS CUSHION 3

Print your chosen design/templates from the *Homespun* website. Before printing, check the Print dialog box – it is important that in the field next to the words "Page Scaling" you have selected "None" to ensure your design/templates print out at 100%.

**CIRCLE OF HEARTS CUSHION** 

5

Join to CIRCLE OF HEARTS CUSHION 2