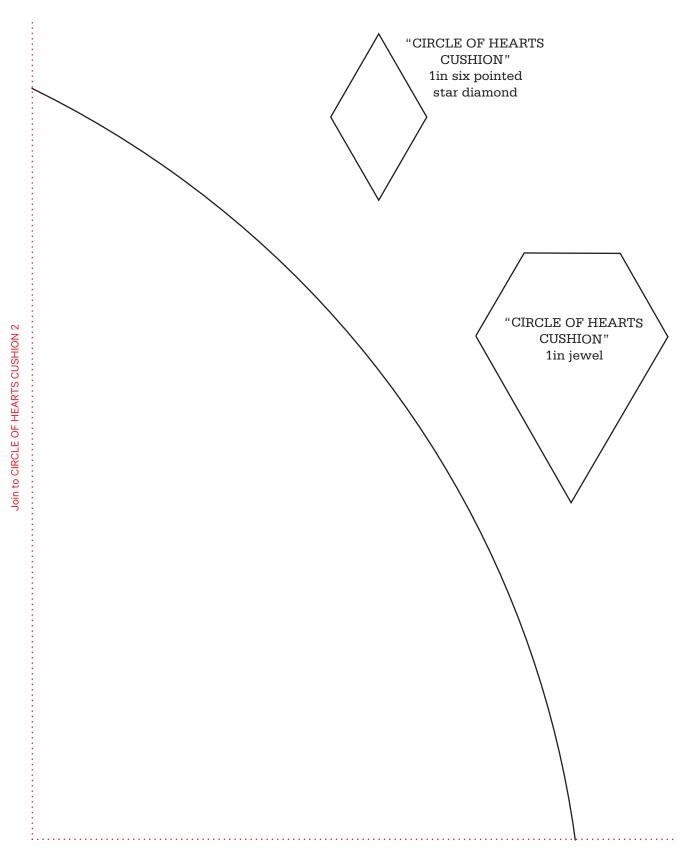

Join to CIRCLE OF HEARTS CUSHION 3

on the dotted lines to form a circle

Print your chosen design/templates from the *Homespun* website. Before printing, check the Print dialog box – it is important that in the field next to the words "Page Scaling" you have selected "None" to ensure your design/templates print out at 100%.

## Join to CIRCLE OF HEARTS CUSHION 3

Print your chosen design/templates from the *Homespun* website. Before printing, check the Print dialog box – it is important that in the field next to the words "Page Scaling" you have selected "None" to ensure your design/templates print out at 100%.