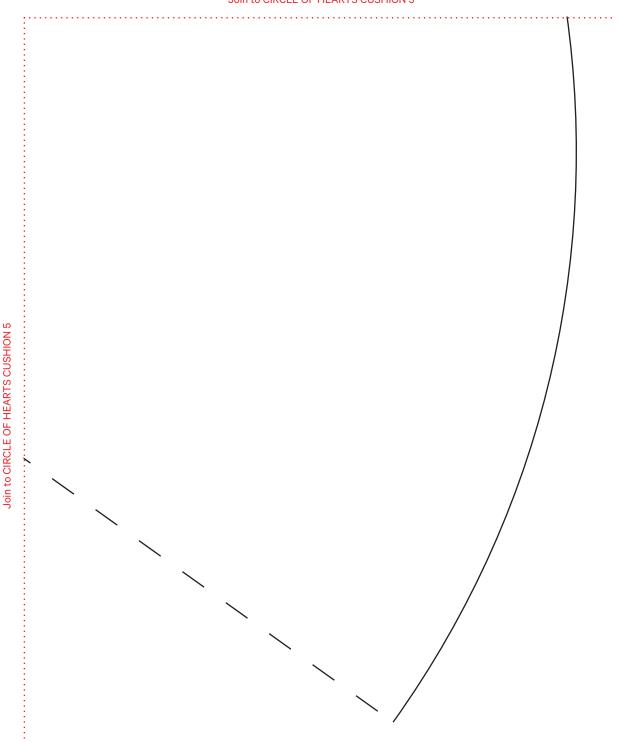

Join to CIRCLE OF HEARTS CUSHION 3

on the dotted lines to form a circle

Print your chosen design/templates from the *Homespun* website. Before printing, check the Print dialog box – it is important that in the field next to the words "Page Scaling" you have selected "None" to ensure your design/templates print out at 100%.



2



Print your chosen design/templates from the *Homespun* website. Before printing, check the Print dialog box – it is important that in the field next to the words "Page Scaling" you have selected "None" to ensure your design/templates print out at 100%.



## Join to CIRCLE OF HEARTS CUSHION 3



Print your chosen design/templates from the *Homespun* website. Before printing, check the Print dialog box – it is important that in the field next to the words "Page Scaling" you have selected "None" to ensure your design/templates print out at 100%.



**CIRCLE OF HEARTS CUSHION** 

5

Join to CIRCLE OF HEARTS CUSHION 2