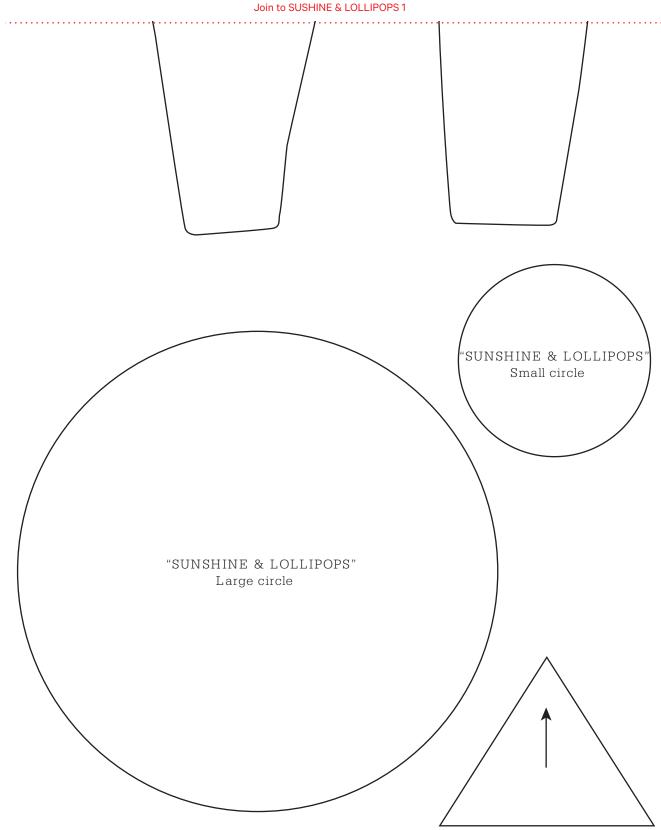

SUNSHINE & LOLLIPOPS

1

Join to SUSHINE & LOLLIPOPS 2

Print your chosen design/templates from the *Homespun* website. Before printing, check the Print dialog box – it is important that in the field next to the words "Page Scaling" you have selected "None" to ensure your design/templates print out at 100%.

Print your chosen design/templates from the *Homespun* website. Before printing, check the Print dialog box – it is important that in the field next to the words "Page Scaling" you have selected "None" to ensure your design/templates print out at 100%.