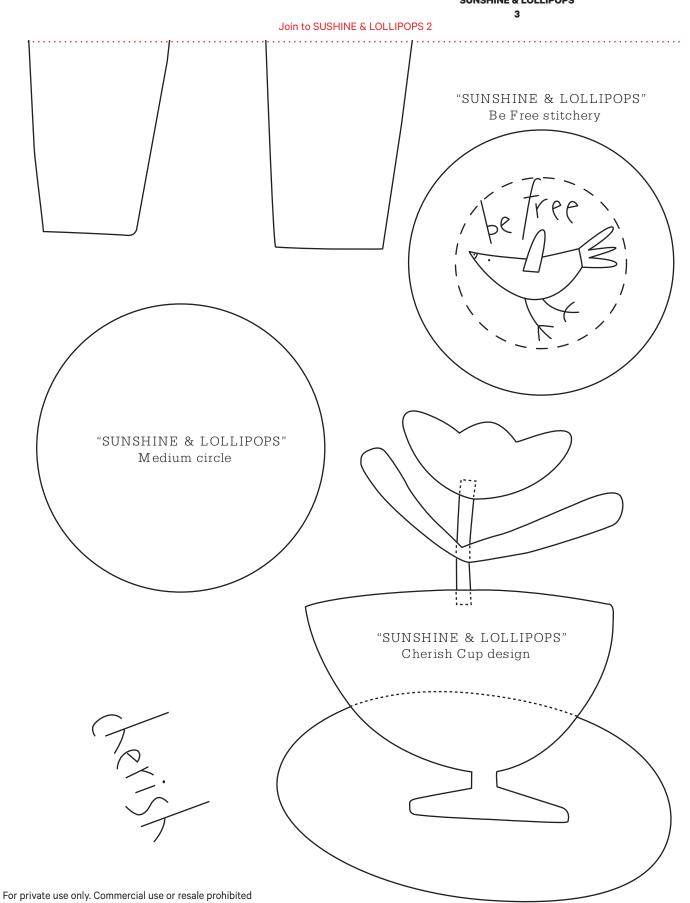

**SUNSHINE & LOLLIPOPS** 

"SUNSHINE & LOLLIPOPS" One for You, One for Me

Print your chosen design/templates from the  ${\it Homespun}$  website. Before printing, check the Print dialog box - it is important that in the field next to the words "Page Scaling" you have selected "None" to ensure your design/templates print out at 100%.