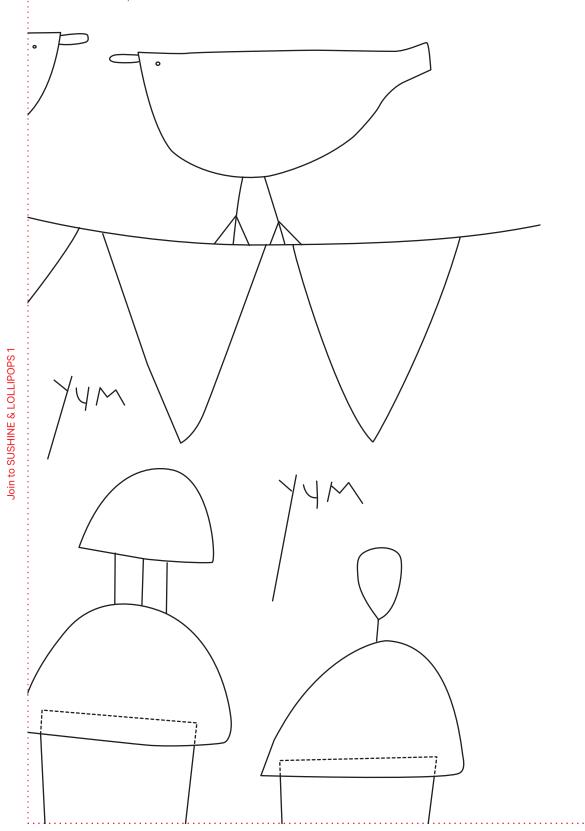

SUNSHINE & LOLLIPOPS

1

Join to SUSHINE & LOLLIPOPS 2

Print your chosen design/templates from the *Homespun* website. Before printing, check the Print dialog box – it is important that in the field next to the words "Page Scaling" you have selected "None" to ensure your design/templates print out at 100%.

Print your chosen design/templates from the *Homespun* website. Before printing, check the Print dialog box – it is important that in the field next to the words "Page Scaling" you have selected "None" to ensure your design/templates print out at 100%.