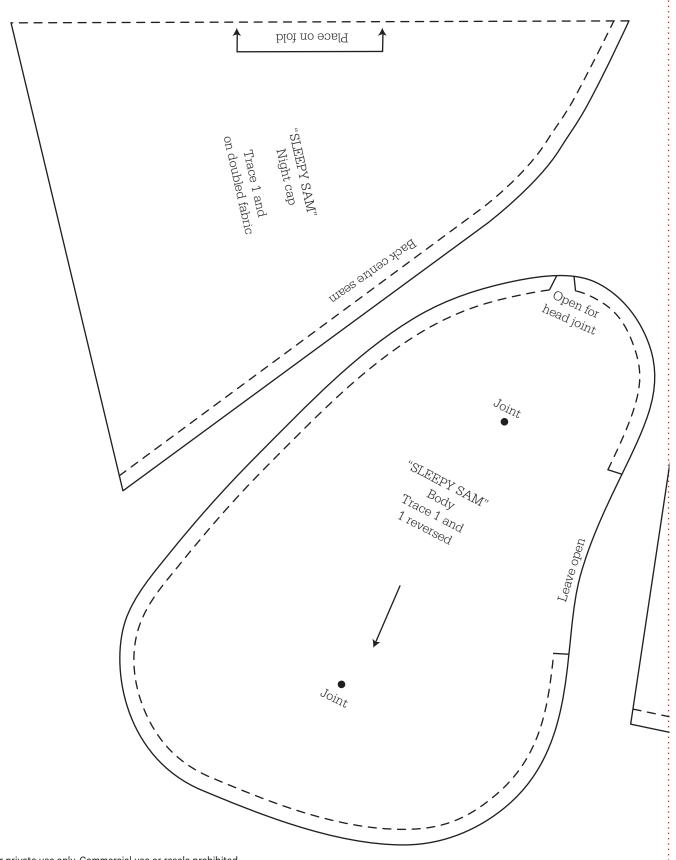

Print your chosen design/templates from the *Homespun* website. Before printing, check the Print dialog box – it is important that in the field next to the words "Page Scaling" you have selected "None" to ensure your design/templates print out at 100%.

SLEEPY SAM

SLEEPY SAM

Join to SLEEPY SAM 1

Print your chosen design/templates from the *Homespun* website. Before printing, check the Print dialog box – it is important that in the field next to the words "Page Scaling" you have selected "None" to ensure your design/templates print out at 100%.